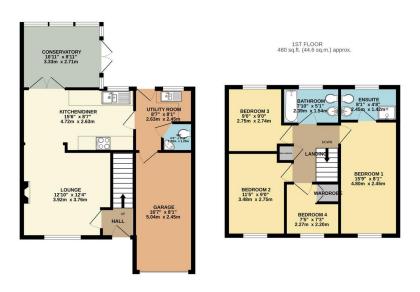

## Phillips George

GROUND FLOOR 613 sq.ft. (57.0 sq.m.) approx.

TOTAL FLOOR AREA: 1094 sq.ft. (101.6 sq.m.) approx.

White every attempt has been made to ensure the accuracy of the floorplan contained here, measurements of doors, wrotow, so costs and any other times are approximate and no responsible to lake not any error, omistion or risk-statement. This plan is for flashstaffen purposes only and should be rused as such by any prospective prochase.