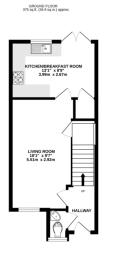

## Phillips George

2ND FLOOR 345 sq.ft. (32.0 sq.m.) approx

TOTAL FLOOR AREA: 1066 s.q.ft. (99.0 s.g.m.) approx.

Whilst every sterring hab been made to serve the excessor, of the floorgain contained here, reasourement of doors, windows, comis and any other terms we approximate and or suppossibly in laken for any error emissions or mis-instrument. This pair is in disturbance purposes only and should be used as such by any propertive purchaser. The services, systems and applicances shown have not been resisted and no guarante as to their operability or efficiency can be given.