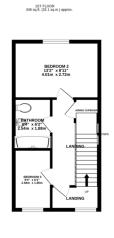

## Phillips George

2ND FLOOR 345 sq.ft. (32.0 sq.m.) approx

TOTAL FLOOR AREA: 1066 s.q.ft. (99.0 s.g.m.) approx.

Whilst every sterring hab been made to serve the excessor, of the floorgain contained here, reasourement of doors, windows, comis and any other terms we approximate and or suppossibly in laken for any error emissions or mis-instrument. This pair is in disturbance purposes only and should be used as such by any propertive purchaser. The services, systems and applicances shown have not been resisted and no guarante as to their operability or efficiency can be given.