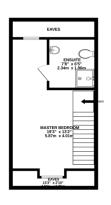

## Phillips George

2ND FLOOR 345 sq.ft. (32.0 sq.m.) approx

TOTAL FLOOR AREA: 1066 s.q.ft. (99.0 s.g.m.) approx.

Whilst every sterring hab been made to serve the excessor, of the floorgain contained here, reasourement of doors, windows, comis and any other terms we approximate and or suppossibly in laken for any error emissions or mis-instrument. This pair is in disturbance purposes only and should be used as such by any propertive purchaser. The services, systems and applicances shown have not been resisted and no guarante as to their operability or efficiency can be given.