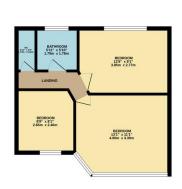

## Phillips George

1ST FLOOR 400 sq.ft. (37.1 sq.m.) approx. TOTAL FLOOR AREA: 800 sq.ft. (74.3 sq.m.) approx.

White every atterest has been made to ensure the accusary of the foreign anonamind term, measurements of doors, undows, some and early other some are approximate and in supportability is taken for any emission or enio-statement. This plant for fill internation or enio-statement. This plant for fill internative proposes only and should be used as such by any prospective purchaser. The services, systems and appliances shown have not been tested and no guarantee as so their operability or efficiency can be given.