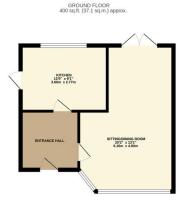

## Phillips George

1ST FLOOR 400 sq.ft. (37.1 sq.m.) approx. TOTAL FLOOR AREA: 800 sq.ft. (74.3 sq.m.) approx.

White every atterest has been made to ensure the accusary of the foreign anonamind term, measurements of doors, undows, some and early other some are approximate and in supportability is taken for any emission or enio-statement. This plant for fill internation or enio-statement. This plant for fill internative proposes only and should be used as such by any prospective purchaser. The services, systems and appliances shown have not been tested and no guarantee as so their operability or efficiency can be given.