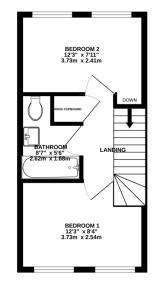

## Phillips George

GROUND FLOOR 311 sq.ft. (28.9 sq.m.) approx

1ST FLOOR 311 sq.ft. (28.9 sq.m.) approx.

TOTAL FLOOR AREA: 622 sq.ft. (57.8 sq.m.) approx. When every detret has been made to ensure the accuracy of the disoption contained here, measurements reasons or measurements. The parts in the introver purpose of the add hoad be used as such by any prospective particular. The series, systems and against shown have not been tested and no guarantee in the date with Metropo CEV.