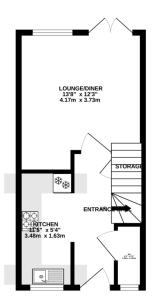

## Phillips George

GROUND FLOOR 311 sq.ft. (28.9 sq.m.) approx

1ST FLOOR 311 sq.ft. (28.9 sq.m.) approx.

TOTAL FLOOR AREA: 622 sq.ft. (57.8 sq.m.) approx. When every detret has been made to ensure the accuracy of the disoption contained here, measurements reasons or measurements. The parts in the introver purpose of the add hoad be used as such by any prospective particular. The series, systems and against shown have not been tested and no guarantee in the date with Metropo CEV.