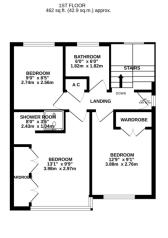

## Phillips George

GROUND FLOOR 672 sq.ft. (62.4 sq.m.) approx.

FLOOR PLAN BY PHILLIPS GEORGE

TOTAL FLOOR AREA: 1134 sq.1k, (155.3 sq.m.) approx.

the never, oblights to be been made in marker to be considered from the consideration of the