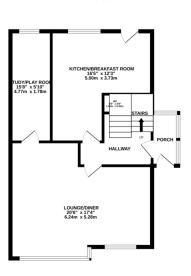

## Phillips George

GROUND FLOOR 672 sq.ft. (62.4 sq.m.) approx.

FLOOR PLAN BY PHILLIPS GEORGE

TOTAL FLOOR AREA: 1134 sq.1k, (155.3 sq.m.) approx.

the never, oblights to be been made in marker to be considered from the consideration of the