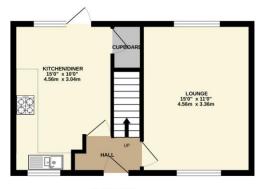

## Phillips George

GROUND FLOOR 358 sq.ft. (33.3 sq.m.) approx.

EPC To Follow

- No Upward Chain
- Mid Town House
- Two Bedrooms
- Refitted Kitchen
- Refurbished Shower Room
- Large Rear Garden
- Open Rear Views
- Off Road Parking