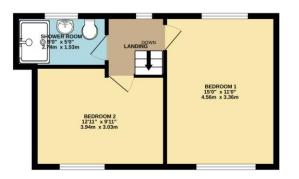

## Phillips George

GROUND FLOOR 358 sq.ft. (33.3 sq.m.) approx.

EPC To Follow

- No Upward Chain
- Mid Town House
- Two Bedrooms
- Refitted Kitchen
- Refurbished Shower Room
- Large Rear Garden
- Open Rear Views
- Off Road Parking