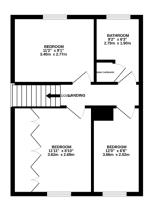

## Phillips George

GROUND FLOOR 488 sq.ft. (45.4 sq.m.) approx.

1ST FLOOR 418 sq.ft. (38.8 sq.m.) approx.

TOTAL FLOOR AREA: 906 sq.ft. (84.2 sq.m.) approx.

Whilst every attempt has been made to ensure the accuracy of the floorplan contained here, measureme of doors, windows, rooms and any offer tenns are approximate and no reopositistily is taken for any erromssion or risi-statement. This plan is for illustrative purposes only and should be used as such by an prospective purchase. The services, systems and applicates stellows shown have not been tested and not prospective purchase. The services, systems and applicates stellows have not been tested and not set.