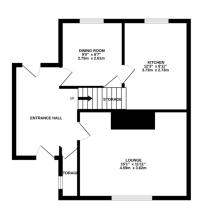

## Phillips George

GROUND FLOOR 488 sq.ft. (45.4 sq.m.) approx.

1ST FLOOR 418 sq.ft. (38.8 sq.m.) approx.

TOTAL FLOOR AREA: 906 sq.ft. (84.2 sq.m.) approx.

Whilst every attempt has been made to ensure the accuracy of the floorplan contained here, measureme of doors, windows, rooms and any offer tenns are approximate and no reopositistily is taken for any erromssion or risi-statement. This plan is for illustrative purposes only and should be used as such by an prospective purchase. The services, systems and applicates stellows shown have not been tested and not prospective purchase. The services, systems and applicates stellows have not been tested and not set.