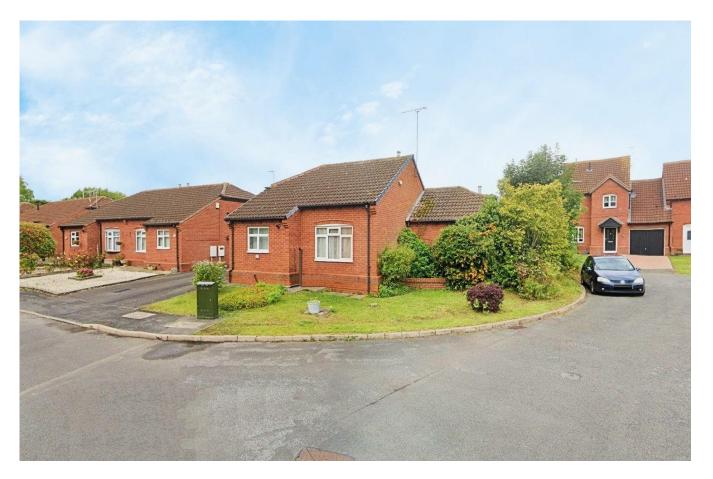

## FOR SALE

2 Bed Detached Bungalow in Broad Meadow, Wigston LE18 1LH £325,000

Offered chain free and nestled at the rear of a quiet cul-de-sac in Wigston this two bedroom extended detached bungalow is well presented throughout. The accommodation comprises of main entrance hallway, dining room, extended lounge, stylish kitchen, two bedrooms, bathroom, landscaped gardens throughout, rear detached garage with additional off-road parking space. Call Phillips George to view.

## Phillips George

GROUND FLOOR 813 sq.ft. (75.5 sq.m.) approx.

- Chain Free
- Detached Bungalow
- Extended
- Two Bedrooms
- Highly Popular Location
- Neatly Presented Throughout
- Stylish Kitchen
- Bathroom