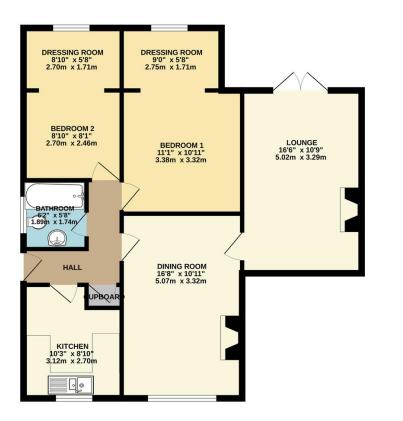

## Phillips George

GROUND FLOOR 813 sq.ft. (75.5 sq.m.) approx.

- Chain Free
- Detached Bungalow
- Extended
- Two Bedrooms
- Highly Popular Location
- Neatly Presented Throughout
- Stylish Kitchen
- Bathroom