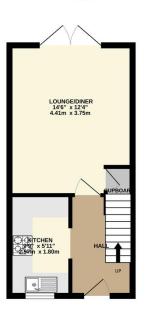

## Phillips George

GROUND FLOOR 294 sq.ft. (27.3 sq.m.) approx.

1ST FLOOR 294 sq.ft. (27.3 sq.m.) approx.

EPC to follow ..

Whilst every atternity has been made to ensure the accuracy of the floopish contained finer, measurements of doors, windows, comes and any other times are approximate and in exponsitiosity is taken to any error, mission or me-sustament. This plan is no fill instrained proposes only and should be used as such by any prospective purchaser. This services, systems and appliances shown have not been tested and no guarantee as to their operatingly or effectively can be given.