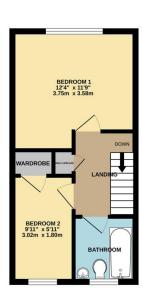

## **FOR SALE**

2 Bed End Terraced House in Talbott Close, Broughton Astley LE9 6XL £210,000

Nestled on a quiet walk way and presented to a high standard sits this two bedroom end town house located in the popular village of Broughton Astley. The accommodation comprises main entrance hall, living room, fitted kitchen, landing to two bedrooms, bathroom, landscaped gardens with unspoilt views to the rear, allocated parking. Call Phillips George to view.

## Phillips George

GROUND FLOOR 294 sq.ft. (27.3 sq.m.) approx.

1ST FLOOR 294 sq.ft. (27.3 sq.m.) approx.

EPC to follow ..

Whilst every atternity has been made to ensure the accuracy of the floopish contained finer, measurements of doors, windows, comes and any other times are approximate and in exponsitiosity is taken to any error, mission or me-sustament. This plan is no fill instrained proposes only and should be used as such by any prospective purchaser. This services, systems and appliances shown have not been tested and no guarantee as to their operatingly or effectively can be given.

- End Town House
- Two Bedrooms
- Quite Walk Way
- Highly Sought After Village
- Well Presented Throughout
- Private Rear Gardens
- Fitted Kitchen
- Allocated Parking

Agents Note: Whilst every care has been taken to prepare these sales particulars, they are for guidance purposes only. All measurements are approximate are for general guidance purposes only and whilst every care has been taken to ensure their accuracy, they should not be relied upon and potential buyers are advised to recheck the measurements.