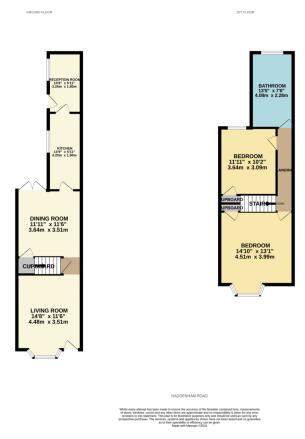

## **FOR SALE**

2 Bed End Terraced House in Haddenham Road, West End, Leicester LE3 2BH £190,000

Spacious two bedroom end terraced home available for sale. Situated on the Narborough Road end of the ever popular Haddenham Road, the property comprises two reception rooms, kitchen and study / third bedroom on the ground floor, together with two double bedrooms and bathroom on the first floor. The property benefits from double glazing throughout, modern combi boiler, pleasant garden to the rear and convenient transport links.

(21-38) F

(1-20) G

Not energy efficient - higher running costs

England & Wales

EU Directive 2002/91/EC

- Two Double Bedrooms
- Two Reception Rooms
- Additional Ground Floor Room
- Galley Kitchen
- End Terrace
- Double Glazed Throughout
- Modern Combi Boiler
- Garden To Rear

Agents Note: Whilst every care has been taken to prepare these sales particulars, they are for guidance purposes only. All measurements are approximate are for general guidance purposes only and whilst every care has been taken to ensure their accuracy, they should not be relied upon and potential buyers are advised to recheck the measurements.