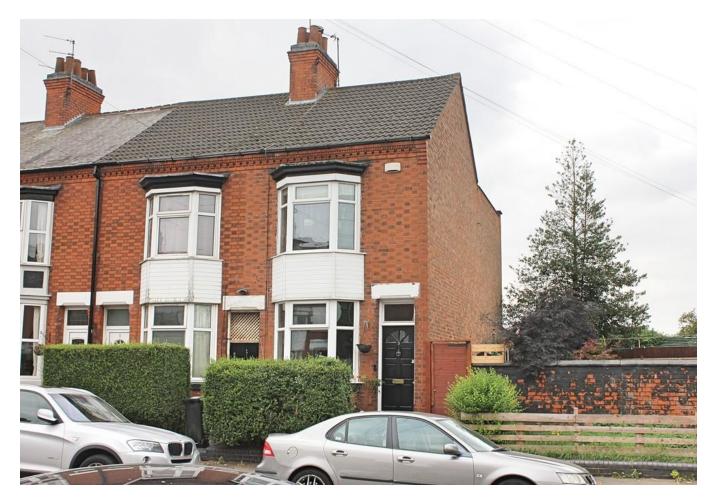

## **FOR SALE**

2 Bed End Terraced House in Haddenham Road, West End, Leicester LE3 2BH £190,000

Spacious two bedroom end terraced home available for sale. Situated on the Narborough Road end of the ever popular Haddenham Road, the property comprises two reception rooms, kitchen and study / third bedroom on the ground floor, together with two double bedrooms and bathroom on the first floor. The property benefits from double glazing throughout, modern combi boiler, pleasant garden to the rear and convenient transport links.