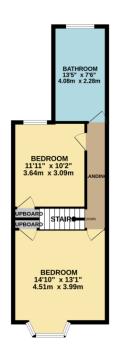

## **FOR SALE**

2 Bed End Terraced House in Haddenham Road, Leicester LE3 2BH £210,000

Spacious two bedroom end terraced home available for sale. Situated on the Narborough Road end of the ever popular Haddenham Road, the property comprises two reception rooms, kitchen and study / third bedroom on the ground floor, together with two double bedrooms and bathroom on the first floor. The property benefits from double glazing throughout, modern combi boiler, pleasant garden to the rear and convenient transport links.