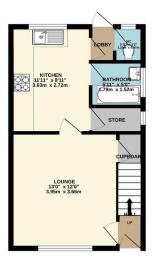

## Phillips George

GROUND FLOOR 369 sq.ft. (34.3 sq.m.) approx.

1ST FLOOR 391 sq.ft. (36.3 sq.m.) approx.

**EPC TO FOLLOW** 

TOTAL FLOOR AREA: 760 sq.ft. (70.6 sq.m.) approx.
Whist evey attempt his been made to ensure the accusary of the floorgate nord-aimed here, measurement of doors, wordows, soons and any other items are approximate and no responsibility in taken for any every conjection or nie-abstracted. This plan is not limitatively propose only and should be used as such by any prospective purchaser. The services, systems and applicances shown have not been lested and no guarantee as to their operations or nie-abstract and the services.