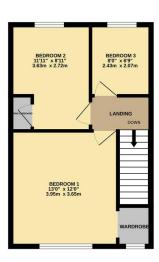

## Phillips George

GROUND FLOOR 369 sq.ft. (34.3 sq.m.) approx.

1ST FLOOR 391 sq.ft. (36.3 sq.m.) approx.

**EPC TO FOLLOW** 

TOTAL FLOOR AREA: 760 sq.ft. (70.6 sq.m.) approx.
Whist evey attempt his been made to ensure the accusary of the floorgate nord-aimed here, measurement of doors, wordows, soons and any other items are approximate and no responsibility in taken for any every conjection or nie-abstracted. This plan is not limitatively propose only and should be used as such by any prospective purchaser. The services, systems and applicances shown have not been lested and no guarantee as to their operations or nie-abstract and the services.