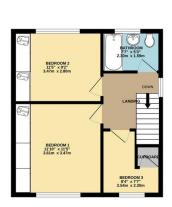

## Phillips George

1ST FLOOR 398 sq.ft. (37.0 sq.m.) approx.

TOTAL FLOOR AREA: 797 sq.ft. (74.0 sq.m.) approx.

Whits every attempt has been made to ensure the accuracy of the fibosplan contained here, measurement of doors, windows, soons and lavy other terms are approximate and no responsibly to sikes for any error, consisten or may externer. This plan is not fill find other purposes only and blood for used as soot by say.