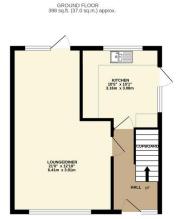

## Phillips George

1ST FLOOR 398 sq.ft. (37.0 sq.m.) approx.

TOTAL FLOOR AREA: 797 sq.ft. (74.0 sq.m.) approx.

Whits every attempt has been made to ensure the accuracy of the fibosplan contained here, measurement of doors, windows, soons and lavy other terms are approximate and no responsibly to sikes for any error, consisten or may externer. This plan is not fill find other purposes only and blood for used as soot by say.