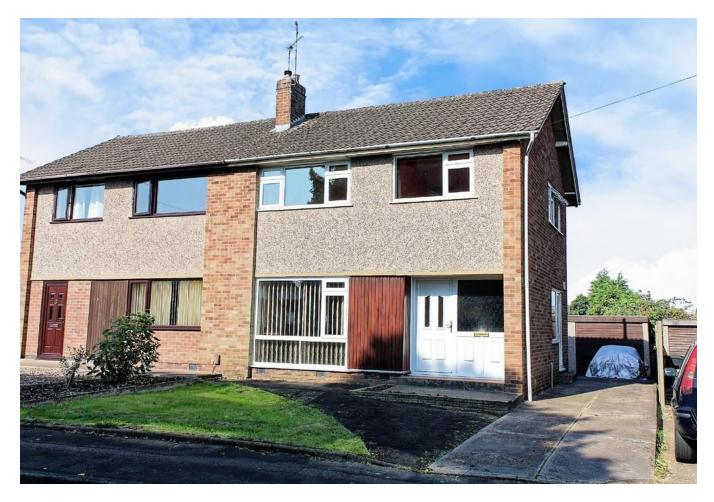

## **FOR SALE**

3 Bed Semi-Detached House in Winslow Drive, Wigston LE18 3QG £250,000

Offered with no upward chain and located opposite the highly accredited St. John Fisher Academy on the Wigston and Oadby borders sits this three bedroom semi detached family home. Requiring modemisation throughout the accommodation comprises main entrance hall, lounge and diner, fitted kitchen, landing to three bedrooms, bathroom, landscaped gardens, garage and ample off road parking. Call Phillips George to view.

- No Upward Chain
- Semi Detached
- Three Bedrooms
- Renovation Required
- Highly Sought After Location
- Oadby / Wigston Borders
- Garage
- Driveway

arla | propertymark
PROTECTED

naea | propertymark
PROTECTED