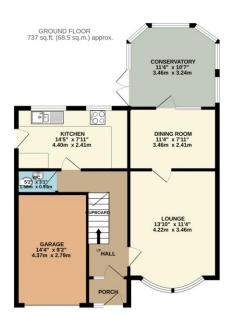

## Phillips George

TOTAL FLOOR AREA: 1299 sq.ft. (120.6 sq.m.) approx. hits every attempt has been made to ensure the accuracy of the floorplan contained here, measurements doors, windows, soons and any definitions are approximate and in responsible by taken for any error. specific perfect the specific perfect and appliances from have not been tested and no quantified specific perfectives. The services, systems and appliances shown have not been tested and no quantified the specific perfectives.