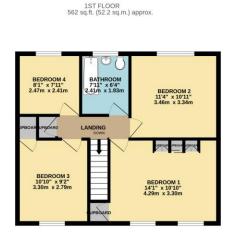

## **FOR SALE**

4 Bed Detached House in Berkeley Close, Oadby LE2 4SZ £425,000

This well presented four bedroom detached family home is located on a quiet cul de sac in Oadby. The accommodation comprises main entrance hall, lounge, dining room, conservatory, kitchen, refurbished ground floor W.C, landing to four bedrooms, bathroom, impeccable landscaped gardens, off road parking and garage. Call Phillips George to view.

## Phillips George

TOTAL FLOOR AREA: 1299 sq.ft. (120.6 sq.m.) approx. hits every attempt has been made to ensure the accuracy of the floorplan contained here, measurements doors, windows, soons and any definitions are approximate and in responsible by taken for any error. specific perfect the specific perfect and appliances from have not been tested and no quantified specific perfectives. The services, systems and appliances shown have not been tested and no quantified the specific perfectives.