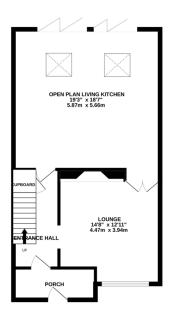

## Phillips George

GROUND FLOOR 622 sq.ft. (57.8 sq.m.) approx

1ST FLOOR 420 sq.ft. (39.0 sq.m.) approx.

- Extended Semi Detached
- Three Bedrooms

EPC To Follow.

- Open Plan Kitchen Diner
- Well Presented Throughout
- Refurbished Bathroom
- Cul De Sac
- Wigston
- Landscaped Gardens

TOTAL FLOOR AREA : 1043 sq.ft. (96.9 sq.m.) ap

as been made to ensure the accuracy of the floopian contained here, measurement ones and any other items are approximate and no responsibility is taken to any error. The services, systems and applications shown have not been tested and no guarante as to their openality or efficiency can be given. Made with Metropic CO224