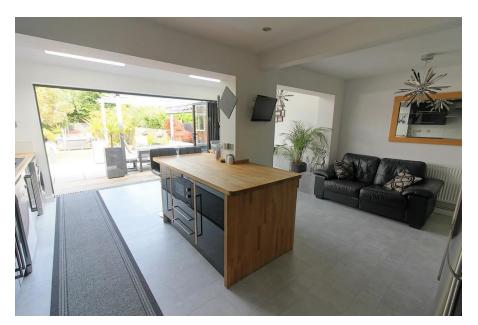

## FOR SALE

3 Bed Semi-Detached House in Truro Drive, Wigston LE18 2JD £299,950

This neatly presented three bedroom extended semi detached is nestled on a quiet cul-de-sac in Wigston. The accommodation comprises main entrance porch and hall, lounge, stylish open plan extended kitchen and diner, landing to three bedrooms, refurbished family bathroom, landscaped gardens, off road parking, garage. Call Phillips George to view.

## Phillips George

GROUND FLOOR 622 sq.ft. (57.8 sq.m.) approx

1ST FLOOR 420 sq.ft. (39.0 sq.m.) approx.

- Extended Semi Detached
- Three Bedrooms

EPC To Follow.

- Open Plan Kitchen Diner
- Well Presented Throughout
- Refurbished Bathroom
- Cul De Sac
- Wigston
- Landscaped Gardens