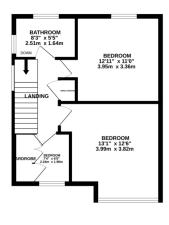

## Phillips George

GROUND FLOOR 622 sq.ft. (57.8 sq.m.) approx

1ST FLOOR 420 sq.ft. (39.0 sq.m.) approx.

- Extended Semi Detached
- Three Bedrooms

EPC To Follow.

- Open Plan Kitchen Diner
- Well Presented Throughout
- Refurbished Bathroom
- Cul De Sac
- Wigston
- Landscaped Gardens

TOTAL FLOOR AREA : 1043 sq.ft. (96.9 sq.m.) ap

as been made to ensure the accuracy of the floopian contained here, measurement ones and any other items are approximate and no responsibility is taken to any error. The services, systems and applications shown have not been tested and no guarante as to their openality or efficiency can be given. Made with Metropic CO224