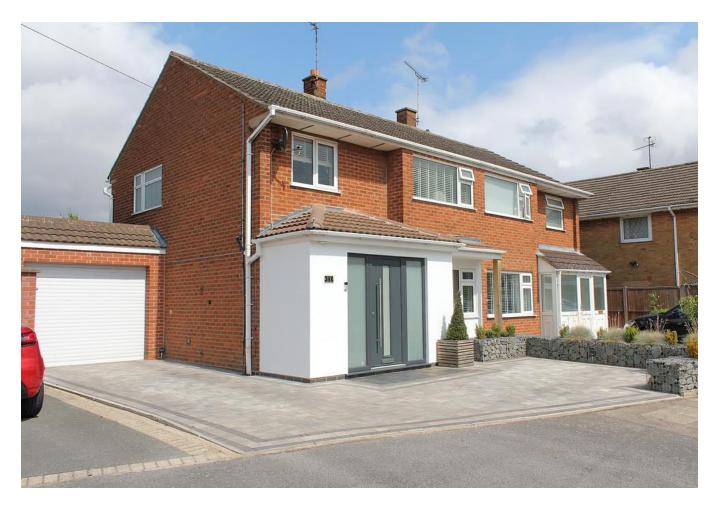

## FOR SALE

3 Bed Semi-Detached House in Truro Drive, Wigston LE18 2JD £299,950

This neatly presented three bedroom extended semi detached is nestled on a quiet cul-de-sac in Wigston. The accommodation comprises main entrance porch and hall, lounge, stylish open plan extended kitchen and diner, landing to three bedrooms, refurbished family bathroom, landscaped gardens, off road parking, garage. Call Phillips George to view.

## Phillips George

GROUND FLOOR 622 sq.ft. (57.8 sq.m.) approx

1ST FLOOR 420 sq.ft. (39.0 sq.m.) approx.

- Extended Semi Detached
- Three Bedrooms

EPC To Follow.

- Open Plan Kitchen Diner
- Well Presented Throughout
- Refurbished Bathroom
- Cul De Sac
- Wigston
- Landscaped Gardens