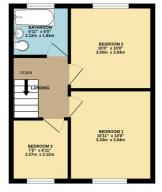

## Phillips George

GROUND FLOOR 351 sq.ft. (32.6 sq.m.) approx. 1ST FLOOR 354 sq.ft. (32.9 sq.m.) approx. EPC To Follow

TOTAL FLOOR AREA: 705 sq.ft. (65,5 sq.m.) approx. Motor and the environment of the accuracy of the flooglan contained here, measurements, of doors, windows, constant or other investment on the appointment and the structure of the structure o