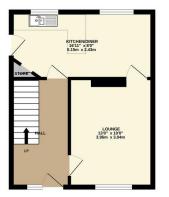

## Phillips George

GROUND FLOOR 351 sq.ft. (32.6 sq.m.) approx. 1ST FLOOR 354 sq.ft. (32.9 sq.m.) approx. EPC To Follow

TOTAL FLOOR AREA: 705 sq.ft. (65,5 sq.m.) approx. Motor and the environment of the accuracy of the flooglan contained here, measurements, of doors, windows, constant or other investment on the appointment and the structure of the structure o