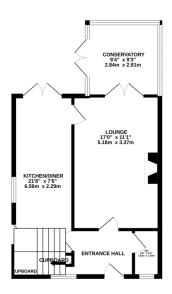

## Phillips George

GROUND FLOOR 506 sq.ft. (47.0 sq.m.) approx.

1ST FLOOR 427 sq.ft. (39.6 sq.m.) approx.

EPC to follow

BEDROOM 101" x 811" 3.07m x 2.72m BEDROOM 130" x 100" 3.96m x 3.06m 05" 5 5" 2.06m x 1.66m BEDROOM 102" x 101" 3.10m x 3.07m

TOTAL FLOOR AREA: 933 sq.ft. (86.7 sq. m.) approx.

Whilst every attergst has been made to ensure the accuracy of the floorplan contained here, measurement of doors, windows, rooms and any other mems we approximate and no responsibility is taken for any emission or resistancers. This plan is to flustrather purpose only and shaded be used as such shy any prospective purchaser. The services, systems and appliances shown have not been tested and no guarant as to their operations of the control of th