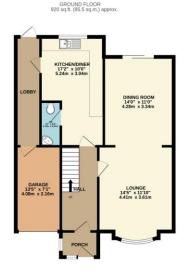

## **FOR SALE**

4 Bed Semi-Detached House in Denmead Avenue, Wigston LE18 1DL Offers Over £350,000

This extended and well presented four bedroom semi detached family home is located on a quiet cul de sac situated within the highly popular location of Wigston. The accommodation comprises main entrance hall, lounge and dining room, extended kitchen and diner, ground floor WC, landing to four bedrooms, four piece bathroom, landscaped gardens, driveway and garage. Call Phillips George to view.

## Phillips George

EPC Tp Follow.

TOTAL FLOOR AREA: 1591.5 sq.ft. (147.8 sq.m.) approx.
Whist every attempts has been made to ensure the accuracy of the floorpian contained here, measurements of doors, windows, rooms and any other items are approximate and on responsibility is taken for any error, omession or mis-attement. This pain is for illustrative purpose only and should be used as such yar prospective purchaser. The services, systems and appliances shown have not been tested and no guarantee as to their operability or efficiency can be given.

- Extended Semi Detached
- Four Bedrooms
- Cul De Sac
- Highly Popular Location
- Well Presented Throughout
- Detached Rear Garage
- Off Road Parking
- Impressive Gardens

Agents Note: Whilst every care has been taken to prepare these sales particulars, they are for guidance purposes only. All measurements are approximate are for general guidance purposes only and whilst every care has been taken to ensure their accuracy, they should not be relied upon and potential buyers are advised to recheck the measurements.