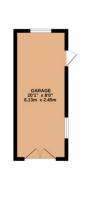

## Phillips George

EPC Tp Follow.

TOTAL FLOOR AREA: 1591.5 sq.ft. (147.8 sq.m.) approx.
Whist every attempts has been made to ensure the accuracy of the floorpian contained here, measurements of doors, windows, rooms and any other items are approximate and on responsibility is taken for any error, omession or mis-attement. This pain is for illustrative purpose only and should be used as such yar prospective purchaser. The services, systems and appliances shown have not been tested and no guarantee as to their operability or efficiency can be given.