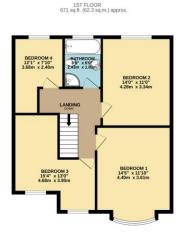

## **FOR SALE**

4 Bed Semi-Detached House in Denmead Avenue, Wigston LE18 1DL Offers Over £350,000

This extended and well presented four bedroom semi detached family home is located on a quiet cul de sac situated within the highly popular location of Wigston. The accommodation comprises main entrance hall, lounge and dining room, extended kitchen and diner, ground floor WC, landing to four bedrooms, four piece bathroom, landscaped gardens, driveway and garage. Call Phillips George to view.

## Phillips George

EPC Tp Follow.

TOTAL FLOOR AREA: 1591.5 sq.ft. (147.8 sq.m.) approx.
Whist every attempts has been made to ensure the accuracy of the floorpian contained here, measurements of doors, windows, rooms and any other items are approximate and on responsibility is taken for any error, omession or mis-attement. This pain is for illustrative purpose only and should be used as such yar prospective purchaser. The services, systems and appliances shown have not been tested and no guarantee as to their operability or efficiency can be given.

- Extended Semi Detached
- Four Bedrooms
- Cul De Sac
- Highly Popular Location
- Well Presented Throughout
- Detached Rear Garage
- Off Road Parking
- Impressive Gardens

Agents Note: Whilst every care has been taken to prepare these sales particulars, they are for guidance purposes only. All measurements are approximate are for general guidance purposes only and whilst every care has been taken to ensure their accuracy, they should not be relied upon and potential buyers are advised to recheck the measurements.