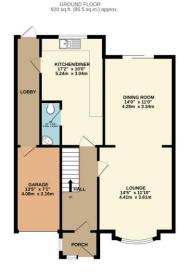

## **FOR SALE**

4 Bed Semi-Detached House in Denmead Avenue, Wigston LE18 1DL £365,000

This extended and well presented four bedroom semi detached family home is located on a quiet cul de sac situated within the highly popular location of Wigston. The accommodation comprises main entrance hall, lounge and dining room, extended kitchen and diner, ground floor WC, landing to four bedrooms, four piece bathroom, landscaped gardens, driveway and garage. Call Phillips George to view.

## Phillips George

EPC Tp Follow.

TOTAL FLOOR AREA: 1591.5 sq.ft. (147.8 sq.m.) approx.
Whist every attempts has been made to ensure the accuracy of the floorpian contained here, measurements of doors, windows, rooms and any other items are approximate and on responsibility is taken for any error, omession or mis-attement. This pain is for illustrative purpose only and should be used as such yar prospective purchaser. The services, systems and appliances shown have not been tested and no guarantee as to their operability or efficiency can be given.