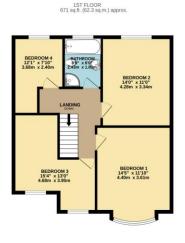

## **FOR SALE**

4 Bed Semi-Detached House in Denmead Avenue, Wigston LE18 1DL £365,000

This extended and well presented four bedroom semi detached family home is located on a quiet cul de sac situated within the highly popular location of Wigston. The accommodation comprises main entrance hall, lounge and dining room, extended kitchen and diner, ground floor WC, landing to four bedrooms, four piece bathroom, landscaped gardens, driveway and garage. Call Phillips George to view.

## Phillips George

EPC Tp Follow.

TOTAL FLOOR AREA: 1591.5 sq.ft. (147.8 sq.m.) approx.
Whist every attempts has been made to ensure the accuracy of the floorpian contained here, measurements of doors, windows, rooms and any other items are approximate and on responsibility is taken for any error, omession or mis-attement. This pain is for illustrative purpose only and should be used as such yar prospective purchaser. The services, systems and appliances shown have not been tested and no guarantee as to their operability or efficiency can be given.