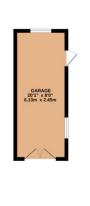

## Phillips George

EPC Tp Follow.

TOTAL FLOOR AREA: 1591.5 sq.ft. (147.8 sq.m.) approx.
Whist every attempts has been made to ensure the accuracy of the floorpian contained here, measurements of doors, windows, rooms and any other items are approximate and on responsibility is taken for any error, omession or mis-attement. This pain is for illustrative purpose only and should be used as such yar prospective purchaser. The services, systems and appliances shown have not been tested and no guarantee as to their operability or efficiency can be given.

- Extended Semi Detached
- Four Bedrooms
- Cul De Sac
- Highly Popular Location
- Well Presented Throughout
- Detached Rear Garage
- Off Road Parking
- Impressive Gardens

Agents Note: Whilst every care has been taken to prepare these sales particulars, they are for guidance purposes only. All measurements are approximate are for general guidance purposes only and whilst every care has been taken to ensure their accuracy, they should not be relied upon and potential buyers are advised to recheck the measurements.