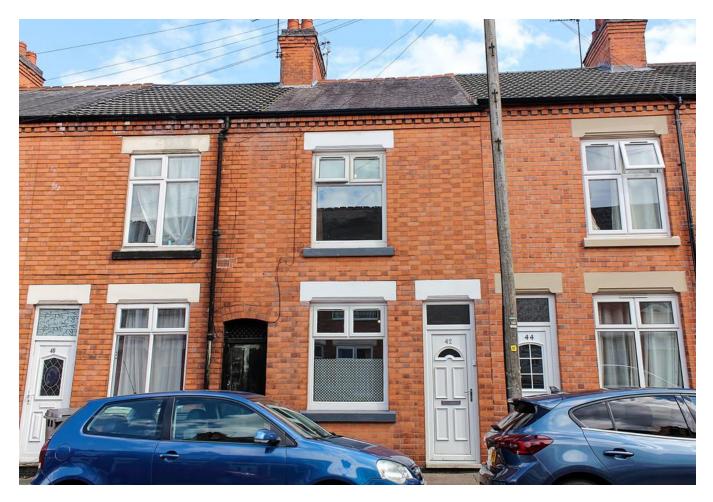

### 2 Bed Mid Terraced House in Nutfield Road, West End, Leicester LE3

1AN

#### £180,000

Located in the highly popular West End of Leicester sits this two bedroom well presented mid terrace being offered for sale with no upward chain. Benefiting from a refurbished kitchen the property also comprises main entrance to lounge, dining room, kitchen, landing to two bedrooms and bathroom, rear landscaped yard with a series of outbuildings, on street parking. Close to a range of local amenities induding Fullhurst College. The property would ideally suit a first time buyer or investment opportunists. Call Phillips George to view.

# Phillips George

- No Upward Chain •
- Mid Terrace •
- Well Presented Throughout •
- Refurbished Kitchen •
- Two Bedrooms •
- **On Street Parking** •
- Landscaped Yard •
- Highly Popular Location

as been made to ensure the accuracy of the Booplan contained here, oms and any other items are approximate and no responsibility is taken the services, systems and applications show have not been tested an measure of the services systems and applications show have not been tested an as to their operability or efficiency can be given. Made with Netropic 50224 Agents Note: Whilst every care has been taken to prepare these sales particulars, they are for guidance purposes only. All measurements are approximate are for general guidance purposes only