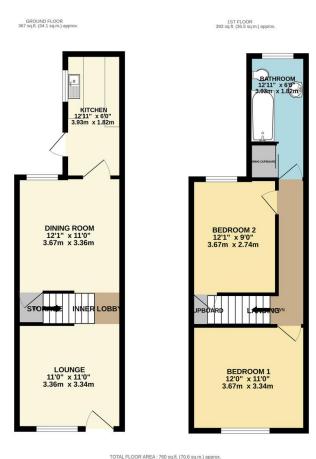

#### £180,000

Located in the highly popular West End of Leicester sits this two bedroom well presented mid terrace being offered for sale with no upward chain. Benefiting from a refurbished kitchen the property also comprises main entrance to lounge, dining room, kitchen, landing to two bedrooms and bathroom, rear landscaped yard with a series of outbuildings, on street parking. Close to a range of local amenities induding Fullhurst College. The property would ideally suit a first time buyer or investment opportunists. Call Phillips George to view.

# Phillips George

- No Upward Chain •
- Mid Terrace •
- Well Presented Throughout •
- Refurbished Kitchen •
- Two Bedrooms •
- **On Street Parking** •
- Landscaped Yard •
- Highly Popular Location

as been made to ensure the accuracy of the Booplan contained here, oms and any other items are approximate and no responsibility is taken the services, systems and applications show have not been tested an measure of the services systems and applications show have not been tested an as to their operability or efficiency can be given. Made with Netropic 50224 Agents Note: Whilst every care has been taken to prepare these sales particulars, they are for guidance purposes only. All measurements are approximate are for general guidance purposes only