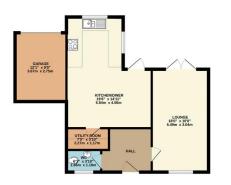

## Phillips George

GROUND FLOOR 649 sq.ft. (60.3 sq.m.) approx. 1ST FLOOR 540 sg.ft. (50.2 sg.m.) approx.

BEDROOM 2 2.00m + 2.7m LARPHOOD 2.1em + 2.8m BEDROOM 3 2.3m + 2.7m BEDROOM 4 2.2m + 2.2m BEDROOM 4 2.2m + 2.2m

Whist every attempt has been made to ensure the accuracy of the Booglac contained here, measurements of abors, weakows, econs and any other items are approximate and no responsibility is taken for any encoemission or mo-sentemer. This plan to full-barrier persponses only and should be used as such thy any prospective parchases. The services, systems and appliances shown have not been tested and no guarantee as to their evaluation of the service provide the person.