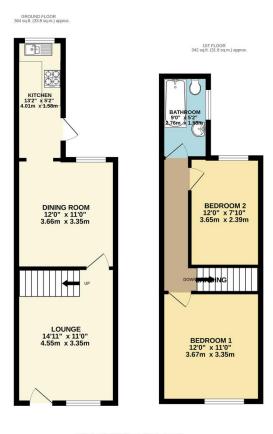

## **FOR SALE**

2 Bed Mid Terraced House in Gladstone Street, Fleckney LE8 8AG £220,000

Having undergone recent renovation this well presented two bedroom mid terrace is located in the highly popular village of Fleckney and is offered chain free. Comprising entrance to lounge, dining room, refitted kitchen, landing to two bedroom and bathroom, large rear garden, on street parking. Call Phillips George to view.

## Phillips George

- No Upward Chain
- Mid Terrace
- Two Bedrooms
- Highly Popular Village Location
- Two Reception Rooms
- Refitted Kitchen
- Large Rear Garden
- Recently Renovated

Agents Note: Whilst every care has been taken to prepare these sales particulars, they are for guidance purposes only. All measurements are approximate are for general guidance purposes only and whilst every care has been taken to ensure their accuracy, they should not be relied upon and potential buyers are advised to recheck the measurements.