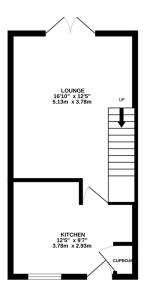

## Phillips George

GROUND FLOOR 300 sq.ft. (27.8 sq.m.) approx.

1ST FLOOR 300 sq.ft. (27.8 sq.m.) approx.

• Two Bedrooms

England, Scotland & Wales

(21-38)

- Mid Terrace
- Offered Unfurnished

**Energy Efficiency Rating** 