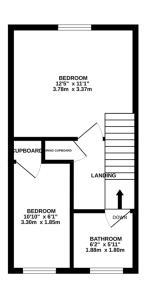

## Phillips George

GROUND FLOOR 300 sq.ft. (27.8 sq.m.) approx.

1ST FLOOR 300 sq.ft. (27.8 sq.m.) approx.

• Two Bedrooms

England, Scotland & Wales

(21-38)

- Mid Terrace
- Offered Unfurnished

**Energy Efficiency Rating** 

C

G

- Some Furniture Negotiable
- Bathroom Upstairs
- Cul De Sac Location
- Well Maintained
- Double Glazed Throughout

White every strength has been made to exams the accuracy of the floopian contained here, measurements of doors, windows, rooms and any other terms are approximate and no responsibility is laken for any error, omession or mis-advantment. This pain is not influentive hypotocol oying although even due all such by any prospective purchaser. The services, systems and applicances shown have not been tested and no guarantee as to the Made with Metrosco-Chris by also the Made with Metrosco-Chris by eyers.