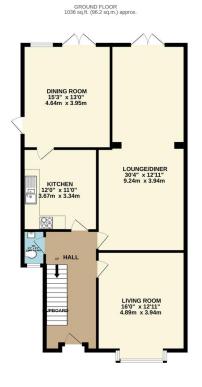

## TO LET

3 Bed Detached House in Station Road, Wigston LE18 2DN £1,400 pcm

Exceeding spacious three bedroom detached family home available to rent in an excellent location in Wigston. Set back from the road in a paved driveway providing parking for multiple vehicles, the property comprises three reception rooms, kitchen, downstairs WC, together with three double bedrooms, family bathroom. The property also benefits from a patio and landscaped rear garden. Ideally situated for local shops and schools. Please note, this property is not suitable for sharers.

## Phillips George

EPC To Follow.

- Three Bedrooms
- Detached Property
- Three Large Reception Rooms
- Kitchen
- Ground Floor W.C
- Off Road Parking
- Landscaped Rear Garden
- Offered Unfurnished

Agents Note: Whilst every care has been taken to prepare these sales particulars, they are for guidance purposes only. All measurements are approximate are for general guidance purposes only and whilst every care has been taken to ensure their accuracy, they should not be relied upon and potential buyers are advised to recheck the measurements.