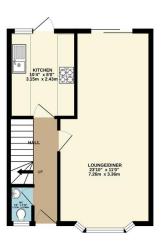

## Phillips George

GROUND FLOOR 395 sq.ft. (36.7 sq.m.) approx.

1ST FLOOR 390 sq.ft. (36.3 sq.m.) approx.

EPC To Follow..

BEDROOM 3
60° × 27°
2.45m × 2.33m

BEDROOM 2
3.36m × 2.15m

DOWN

LANDING

BEDROOM 1
1.2° × 11°
3.47m × 3.34m

SHAW R ROOM
1.50° × 511°
1.52m × 1.51m

TOTAL FLOOR AREA: 785 s.g.ft. (73.0 s.g.m.) approx.

Whilst every sitterful has been made to exast the accusacy of the floorigin constanted ones, measurement of shore, mindows, rooms and styr other term are approximate and no responsible; is bleen for any error, omisciscion or resistationed. This plant is disturbance purpose only and should be used as such by any prospective parchaser. The services, systems and applicances shown have not been tested and no guarantee as to been greatility or efficiency can be given.