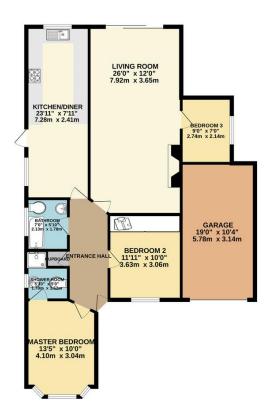

Address: Thirlmere Road, Wigston Reference:

PG1

GROUND FLOOR 1193 sq.ft. (110.8 sq.m.) approx.

Agents Note: Whilst every care has been taken to prepare these sales particulars, they are for guidance purposes only. All measurements are approximate are for general guidance purposes only and whilst every care has been taken to ensure their accuracy, they should not be relied upon and potential buyers are advised to recheck the measurements.

### LIVING ROOM

26'0" x 12'0" (7.92m x 3.66m) Extended light and spacious living room with sliding patio doors to the rear elevation, radiator x 2, carpeted flooring, electric fire with feature surround and wall lighting.

### **KITCHEN/DINER**

23' 11" x 7' 11" (7.29m x 2.41m) Extended recently refitted kitchen / diner with a range of stylish wall and base level units, roll edge work surfaces, stainless steel sink and drainer with mixer tap over, plumbing and space for cooker and washing machine, Upvc double glazed window to the rear and side aspect, door to the side aspect, splash back tiling throughout.

### MASTER BEDROOM

13'5" x 10'0" (4.09m x 3.05m) Upvc double glazed bay window to the front aspect, radiator, carpeted flooring, a range of fitted wardrobes.

### ENSUITE SHOWER ROOM

Comprising a shower cubicle, low level flush W.C, wash basin, opaque Upvc double glazed window to the side elevation, tiling throughout.

#### **BEDROOM TWO**

11' 11" x 10' 0" (3.63m x 3.05m) Upvc double glazed window to the front aspect, radiator, carpeted flooring, a range of fitted wardrobes.

### **BEDROOM THREE**

9'0" x 7'0" (2.74m x 2.13m) Upvc double glazed window to the side aspect, radiator, carpeted flooring, a range of fitted wardrobes.

#### **GARAGE**

Spacious integral garage with electric shutters, power and lighting.