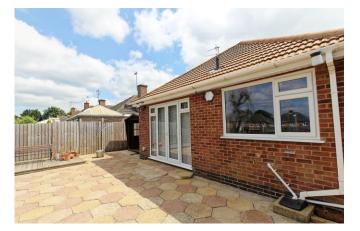

#### OUTSIDE

Larger than average split level landscaped rear garden, a range of mature shrubs and plants, fenced and hedged borders, sheds, attached lean to with rear side access to garage. Front gardens landscaped providing substantial car standing space.

#### **GARAGE**

Spacious integral garage with electric shutters, power and lighting.