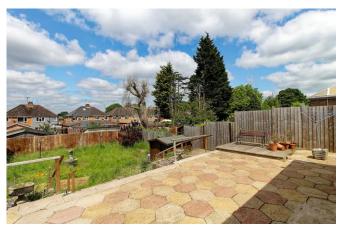

#### OUTSIDE

Larger than average split level landscaped rear garden, a range of mature shrubs and plants, fenced and hedged borders, sheds, attached lean to with rear side access to garage. Front gardens landscaped providing substantial car standing space.