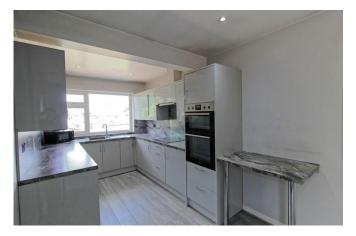

### **KITCHEN/DINER**

23' 11" x 7' 11" (7.29m x 2.41m) Extended recently refitted kitchen / diner with a range of stylish wall and base level units, roll edge work surfaces, stainless steel sink and drainer with mixer tap over, plumbing and space for cooker and washing machine, Upvc double glazed window to the rear and side aspect, door to the side aspect, splash back tiling throughout.