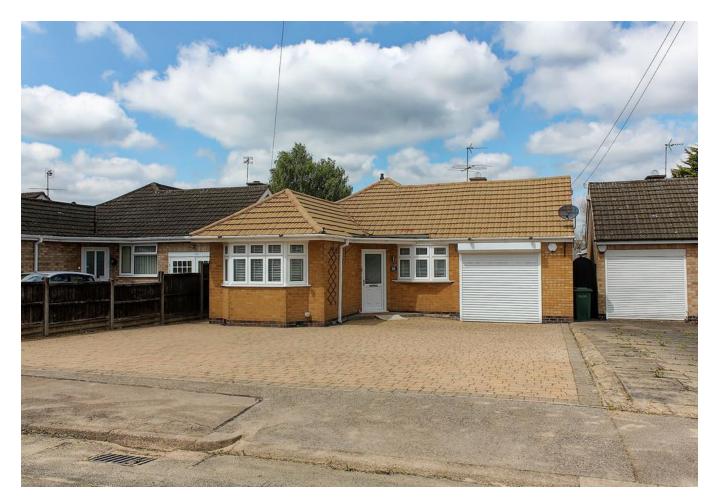

### FOR SALE 3 Bed Detached Bungalow in Thirlmere Road, Wigston LE18 3RR

£365,000

### FULL DESCRIPTION

Offered with no upward chain and set on a larger than average plot this extended three bedroom detached bungalow has been much improved and is presented to an immaculate standard throughout. Situated within the desirable location of 'The Meres', Wigston the accommodation comprises main entrance hall, extended living room, extended refitted kitchen / diner, three bedrooms, refurbished bathroom, master ensuite shower room, substantial landscaped rear garden, ample car standing space to the front and garage. Call Phillips George to view.

#### OUTSIDE

Larger than average split level landscaped rear garden, a range of mature shrubs and plants, fenced and hedged borders, sheds, attached lean to with rear side access to garage. Front gardens landscaped providing substantial car standing space.

#### **GARAGE**

Spacious integral garage with electric shutters, power and lighting.