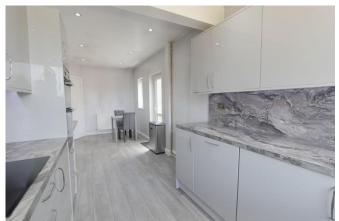

### **KITCHEN/DINER**

23' 11" x 7' 11" (7.29m x 2.41m) Extended recently refitted kitchen / diner with a range of stylish wall and base level units, roll edge work surfaces, stainless steel sink and drainer with mixer tap over, plumbing and space for cooker and washing machine, Upvc double glazed window to the rear and side aspect, door to the side aspect, splash back tiling throughout.