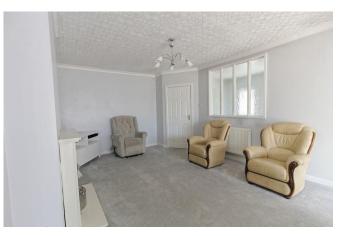

### LIVING ROOM

26'0" x 12'0" (7.92m x 3.66m) Extended light and spacious living room with sliding patio doors to the rear elevation, radiator x 2, carpeted flooring, electric fire with feature surround and wall lighting.