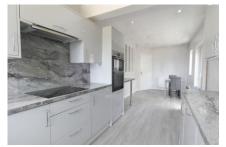

### **KITCHEN/DINER**

23' 11" x 7' 11" (7.29m x 2.41m) Extended recently refitted kitchen / diner with a range of stylish wall and base level units, roll edge work surfaces, stainless steel sink and drainer with mixer tap over, plumbing and space for cooker and washing machine, Upvc double glazed window to the rear and side aspect, door to the side aspect, splash back tiling throughout.