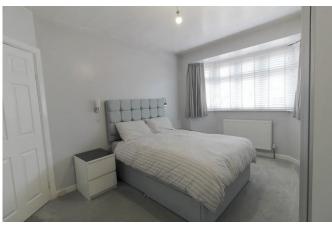

### MASTER BEDROOM

13'5" x 10'0" (4.09m x 3.05m) Upvc double glazed bay window to the front aspect, radiator, carpeted flooring, a range of fitted wardrobes.

#### **BEDROOM TWO**

11' 11" x 10' 0" (3.63m x 3.05m) Upvc double glazed window to the front aspect, radiator, carpeted flooring, a range of fitted wardrobes.

### **BEDROOM THREE**

9'0" x 7'0" (2.74m x 2.13m) Upvc double glazed window to the side aspect, radiator, carpeted flooring, a range of fitted wardrobes.