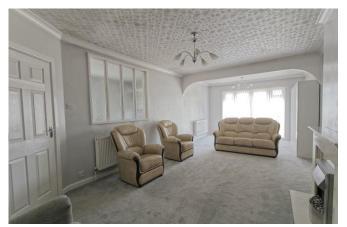

### LIVING ROOM

26'0" x 12'0" (7.92m x 3.66m) Extended light and spacious living room with sliding patio doors to the rear elevation, radiator x 2, carpeted flooring, electric fire with feature surround and wall lighting.