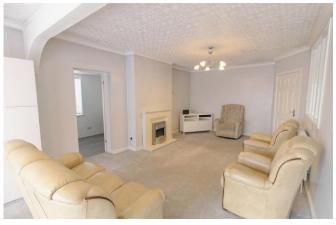

### LIVING ROOM

26'0" x 12'0" (7.92m x 3.66m) Extended light and spacious living room with sliding patio doors to the rear elevation, radiator x 2, carpeted flooring, electric fire with feature surround and wall lighting.