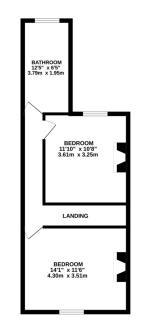

## Phillips George

GROUND FLOOR 398 sq.ft. (37.0 sq.m.) approx

1ST FLOOR 439 sq.ft. (40.8 sq.m.) approx

- Two Double Bedrooms
- Bay Fronted
- Mid Terrace
- Rear Garden
- Well Presented Throughout
- On Street Parking
- Close To Amenities
- Boiler Fitted 2019