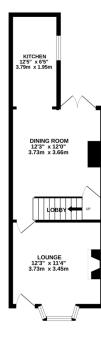

## Phillips George

GROUND FLOOR 398 sq.ft. (37.0 sq.m.) approx

1ST FLOOR 439 sq.ft. (40.8 sq.m.) approx

- Two Double Bedrooms
- Bay Fronted
- Mid Terrace
- Rear Garden
- Well Presented Throughout
- On Street Parking
- Close To Amenities
- Boiler Fitted 2019