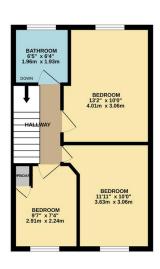

## Phillips George

GROUND FLOOR 406 sq.ft. (37.7 sq.m.) approx.

UPBOAR

LOUNGE
146° × 126°
4.73m × 3.23m

LOUNGE
146° × 126°
4.41m × 3.81m

1ST FLOOR 389 sq.ft. (36.2 sq.m.) approx.

TOTAL FLOOR AREA: 795 s.g.ft. (73.9 s.g.m.) approx.

Whits every atteright has been made to ensure the eccuracy of the floorgale contained here, measurement of doors, windows, coons and any other items are approximate and no responsibility is taken for any emission on reins-statement. This plant is for illustrative proposes only and should be used as soft why any prospective purchaser. The services, systems and appliances shown have not been tested and no guarant as to the first properties of the desired control of the services of the s