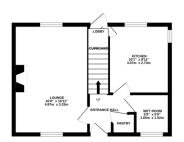

## Phillips George

GROUND FLOOR 358 sq.ft. (33.3 sq.m.) approx.

1ST FLOOR 358 sq.ft. (33.3 sq.m.) approx.

EPC to follow

TOTAL FLOOR AREA: 7.18 s.g.ft. (66.5 s.g.m.) approx.

Bibli every stiergs that been made to ensure the accuracy of the floogian contained here, measurement doors, windows, rooms and any other farms are approximate and no responsibility is taken for any entermined to the strength of the