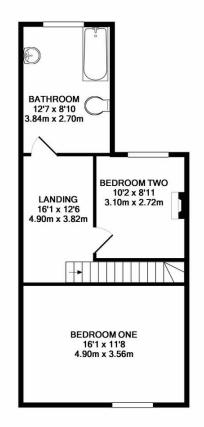

## Phillips George







## TO LET

2 Bed Mid Terraced House in Clarendon Park Road, Leicester LE2 3AF £925 pcm

Two bedroom bay fronted terraced property available for rent just off the ever popular Queens Road. Offered unfurnished, this property comprises two reception rooms, kitchen, double glazed door leading to outdoor area, together with two bedrooms and bathroom upstairs. The property is double glazed throughout and is in an excellent location for Queens Road shops, bars and restaurants.

## Phillips George





GROUND FLOOR









## **Energy Efficiency Rating**



- Two Bedrooms
- Bay Fronted Terrace
- Excellent Location
- Two Reception Rooms
- Kitchen
- Bathroom Upstairs
- Double Glazed Throughout
- Outdoor Area



Agents Note: Whilst every care has been taken to prepare these sales particulars, they are for guidance purposes only. All measurements are approximate are for general guidance purposes only and whilst every care has been taken to ensure their accuracy, they should not be relied upon and potential buyers are advised to recheck the measurements.

**1ST FLOOR**