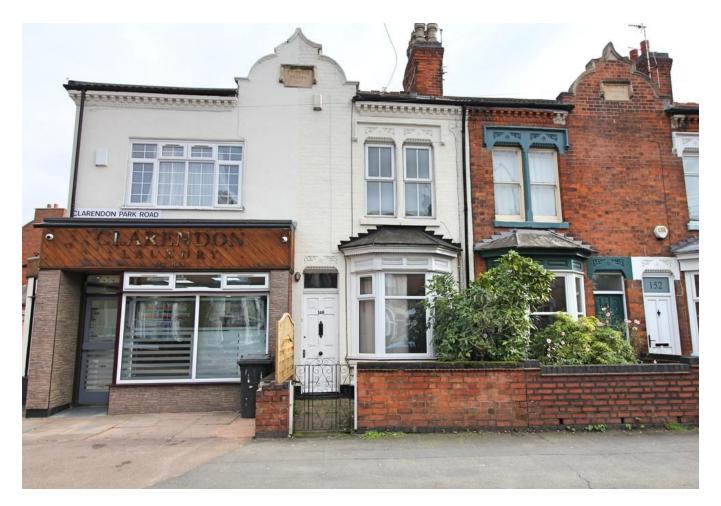

## TO LET

2 Bed Mid Terraced House in Clarendon Park Road, Leicester LE2 3AF £925 pcm

Two bedroom bay fronted terraced property available for rent just off the ever popular Queens Road. Offered unfurnished, this property comprises two reception rooms, kitchen, double glazed door leading to outdoor area, together with two bedrooms and bathroom upstairs. The property is double glazed throughout and is in an excellent location for Queens Road shops, bars and restaurants.