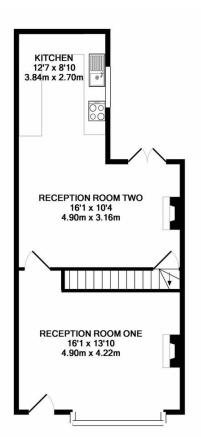

## Phillips George







## TO LET

2 Bed Mid Terraced House in Clarendon Park Road, Leicester LE2 3AF £925 pcm

Two bedroom bay fronted terraced property available for rent just off the ever popular Queens Road. Offered unfurnished, this property comprises two reception rooms, kitchen, double glazed door leading to outdoor area, together with two bedrooms and bathroom upstairs. The property is double glazed throughout and is in an excellent location for Queens Road shops, bars and restaurants.

## Phillips George





GROUND FLOOR









## **Energy Efficiency Rating**



- Two Bedrooms
- Bay Fronted Terrace
- Excellent Location
- Two Reception Rooms
- Kitchen
- Bathroom Upstairs
- Double Glazed Throughout
- Outdoor Area



Agents Note: Whilst every care has been taken to prepare these sales particulars, they are for guidance purposes only. All measurements are approximate are for general guidance purposes only and whilst every care has been taken to ensure their accuracy, they should not be relied upon and potential buyers are advised to recheck the measurements.

**1ST FLOOR**