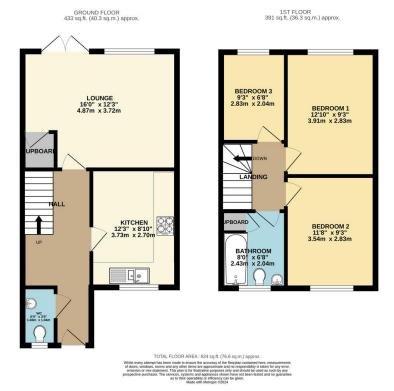

## **FOR SALE**

3 Bed Detached House in Heatherley Grove, Wigston LE18 2EX Offers In Excess Of £300,000

This modern three bedroom detached family home is nestled in the small exclusive development of Heatherley Grove in Wigston. The accommodation comprises main entrance hall, lounge, fitted kitchen, ground floor W.C, landing to three bedrooms, family shower room, landscaped gardens, off road parking and garage. Call Phillips George to view.

## Phillips George

- Detached
- Modern Property
- Small Development
- Three Bedrooms
- Well Presented Throughout
- Refurbished Shower Room
- Landscaped Gardens
- Driveway

Agents Note: Whilst every care has been taken to prepare these sales particulars, they are for guidance purposes only. All measurements are approximate are for general guidance purposes only and whilst every care has been taken to ensure their accuracy, they should not be relied upon and potential buyers are advised to recheck the measurements.