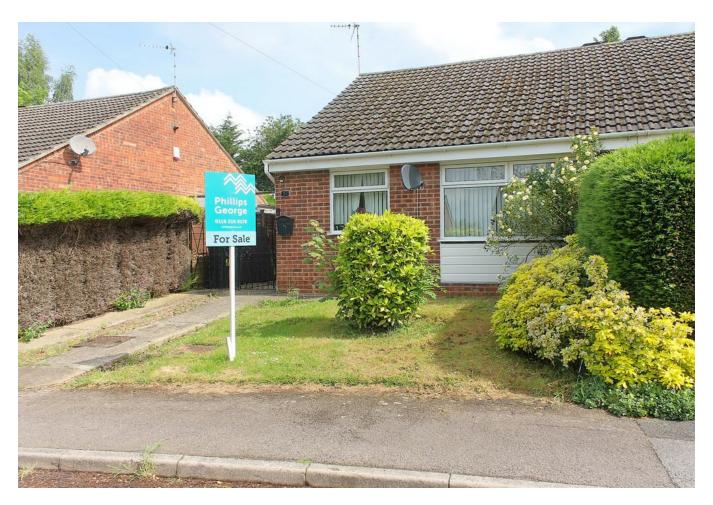

## **FOR SALE**

2 Bed Semi-Detached Bungalow in Derwent Walk, Oadby, LE2 4JB Guide Price  $\pm 220,000$ 

Nestled in a quiet cul de sac within the highly desirable location of Oadby sits this two bedroom semi detached bungalow. The accommodation comprises entrance hall, lounge, fitted kitchen, two bedrooms, bathroom, landscaped gardens, driveway and garage. Call Phillips George to view.

## Phillips George

GROUND FLOOR 565 sq.ft. (52.5 sq.m.) approx.

- Semi Detached
- Bungalow
- Two Bedrooms
- Cul De Sac
- Highly Popular Location
- Off Road Parking
- Garage
- Gardens

Agents Note: Whilst every care has been taken to prepare these sales particulars, they are for guidance purposes only. All measurements are approximate are for general guidance purposes only and whilst every care has been taken to ensure their accuracy, they should not be relied upon and potential buyers are advised to recheck the measurements.