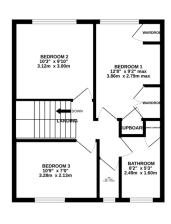

## Phillips George

GROUND FLOOR 521 sq.ft. (48.4 sq.m.) approx.

1ST FLOOR 449 sq.ft. (41.7 sq.m.) approx.

Whilst every attempt has been made to ensure the occursor of the floorpian contained here, measuremen of doors, windows, rooms and any other items are approximate and no responsibility is taken for any entremission or rein-statement. This plant is not illustrative purposes only and should be used as such by any prospective purchaser. This services, systems and appliances shown have not been tested and no guarant as to their operations; or operating or effectively.

Agents Note: Whilst every care has been taken to prepare these sales particulars, they are for guidance purposes only. All measurements are approximate are for general guidance purposes only and whilst every care has been taken to ensure their accuracy, they should not be relied upon and potential buyers are advised to recheck the measurements.