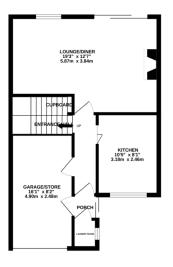

## Phillips George

GROUND FLOOR 521 sq.ft. (48.4 sq.m.) approx.

1ST FLOOR 449 sq.ft. (41.7 sq.m.) approx.

Whilst every attempt has been made to ensure the occursor of the floorpian contained here, measuremen of doors, windows, rooms and any other items are approximate and no responsibility is taken for any entremission or rein-statement. This plant is not illustrative purposes only and should be used as such by any prospective purchaser. This services, systems and appliances shown have not been tested and no guarant as to their operations; or operating or effectively.