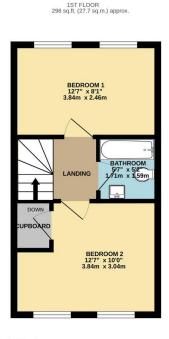

## Phillips George

TOTAL FLOOR AREA: 595 s.g.ft. (5.5.3 s.g.m.) approx.
Whits every interpor has been made to ensure the accuracy of the horolate contained here, measurements of docs, undoors, fooms and any other terms are approximate and on responsibility in taken for any error, emission or mis-statement. The plan is of instrained persponsible only an about the code a such the yary prospective purchaser. The services, systems and appliances shown have not been tested and no guirantee as to their operatingly or efficiency on the given.