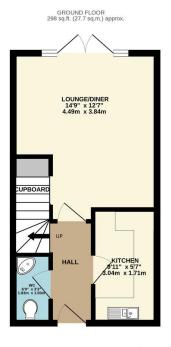

## Phillips George

TOTAL FLOOR AREA: 595 s.g.ft. (5.5.3 s.g.m.) approx.
Whits every interpor has been made to ensure the accuracy of the horolate contained here, measurements of docs, undoors, fooms and any other terms are approximate and on responsibility in taken for any error, emission or mis-statement. The plan is of instrained persponsible only an about the code a such the yary prospective purchaser. The services, systems and appliances shown have not been tested and no guirantee as to their operatingly or efficiency on the given.