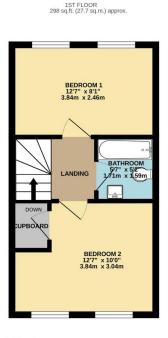

## **FOR SALE**

2 Bed Semi-Detached House in Garner Way, Fleckney LE8 8EJ £239,995

Located in the popular modern development off Kilby Road in Fleckney and occupying a larger than average plot sits this two bedroom semi detached built by Messrs David Wilson Homes. The accommodation comprises main entrance hall, kitchen, living room, ground floor W.C, landing to two bedrooms, bathroom, landscaped gardens, ample off road parking. NHSBC warranty approved. Call Phillips George to view.

## Phillips George

TOTAL FLOOR AREA: \$95 sq.ft. (55.3 sq.m.) approx.

Whist every attempt has been made to ensure the accusacy of the floorpine consistend here, measurements of doors, windows, rooms and any other items are approximate and ro-responsibility is taken for any error, emission or mis-statement. This plain is for illustrative purposes only and stocked to used as such yarprospective purchaser. The services, systems and appliances shown have not been tested and no guarantee as to their operationly or efficiency can be given.