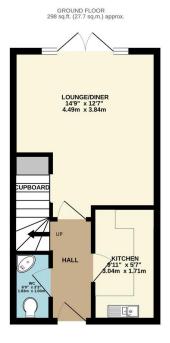

## **FOR SALE**

2 Bed Semi-Detached House in Garner Way, Fleckney LE8 8EJ £239,995

Located in the popular modern development off Kilby Road in Fleckney and occupying a larger than average plot sits this two bedroom semi detached built by Messrs David Wilson Homes. The accommodation comprises main entrance hall, kitchen, living room, ground floor W.C, landing to two bedrooms, bathroom, landscaped gardens, ample off road parking. NHSBC warranty approved. Call Phillips George to view.

## Phillips George

TOTAL FLOOR AREA: \$95 sq.ft. (55.3 sq.m.) approx.

Whist every attempt has been made to ensure the accusacy of the floorpine consistend here, measurements of doors, windows, rooms and any other items are approximate and ro-responsibility is taken for any error, emission or mis-statement. This plain is for illustrative purposes only and stocked to used as such yarprospective purchaser. The services, systems and appliances shown have not been tested and no guarantee as to their operationly or efficiency can be given.