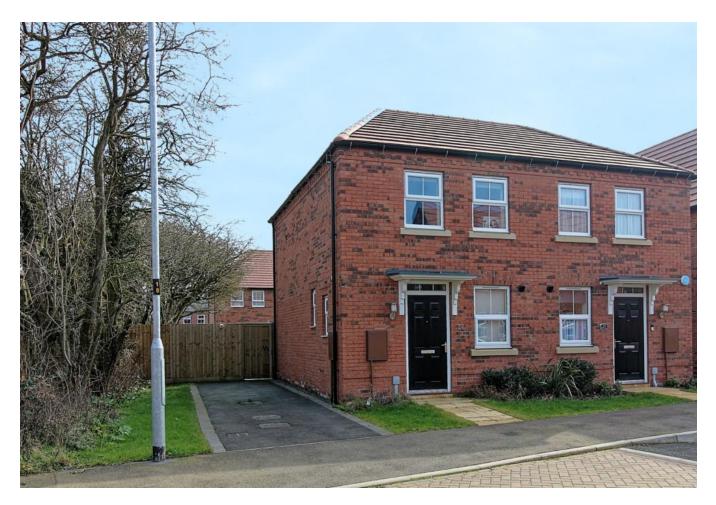

## **FOR SALE**

2 Bed Semi-Detached House in Garner Way, Fleckney LE8 8EJ £239,995

Located in the popular modern development off Kilby Road in Fleckney and occupying a larger than average plot sits this two bedroom semi detached built by Messrs David Wilson Homes. The accommodation comprises main entrance hall, kitchen, living room, ground floor W.C, landing to two bedrooms, bathroom, landscaped gardens, ample off road parking. NHSBC warranty approved. Call Phillips George to view.