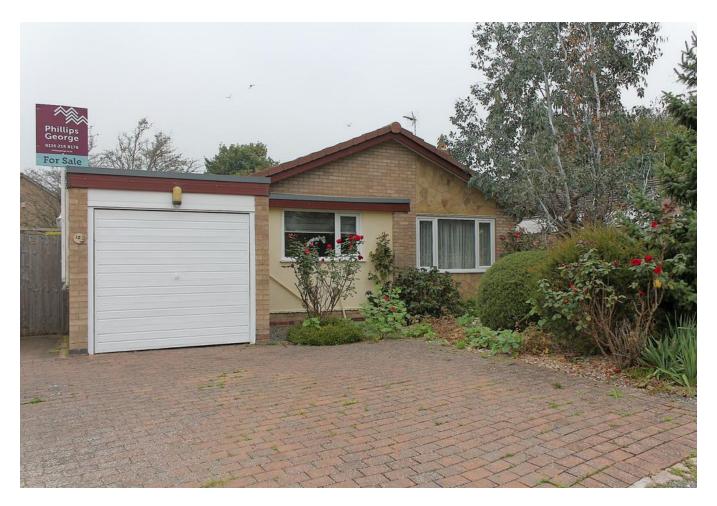

## **FOR SALE**

2 Bed Detached Bungalow in Gayhurst Close, Wigston, LE18 3WA £280,000

\*\*\* No Chain \*\*\* Located in the popular Meadows Estate of Wigston and nestled at the end of a quiet cul-de-sac sits this neatly presented two bedroom detached bungalow. The accommodation comprises entrance porch, kitchen/diner, lounge, two bedrooms, refurbished modified shower room, separate W.C, gardens, ample off road parking and garage. Call Phillips George to view.

## Phillips George

- No Chain
- Detached Bungalow
- Two Bedrooms
- Quiet Cul-De-Sac
- Popular Location
- Refurbished Modified Shower Room
- Re-Decorated Throughout
- Local Amenities

Agents Note: Whilst every care has been taken to prepare these sales particulars, they are for guidance purposes only. All measurements are approximate are for general guidance purposes only and whilst every care has been taken to ensure their accuracy, they should not be relied upon and potential buyers are advised to recheck the measurements.