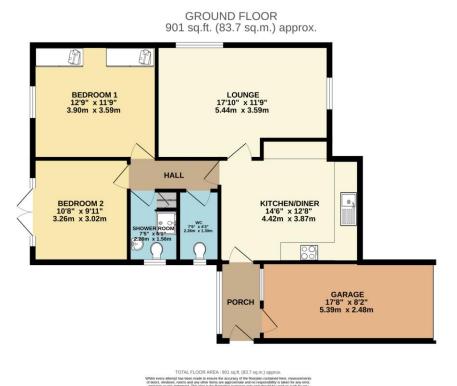

## **FOR SALE**

2 Bed Detached Bungalow in Gayhurst Close, Wigston, LE18 3WA £280,000

\*\*\* No Chain \*\*\* Located in the popular Meadows Estate of Wigston and nestled at the end of a quiet cul-de-sac sits this neatly presented two bedroom detached bungalow. The accommodation comprises entrance porch, kitchen/diner, lounge, two bedrooms, refurbished modified shower room, separate W.C, gardens, ample off road parking and garage. Call Phillips George to view.

## Phillips George

- No Chain
- Detached Bungalow
- Two Bedrooms
- Quiet Cul-De-Sac
- Popular Location
- Refurbished Modified Shower Room
- Re-Decorated Throughout
- Local Amenities

Agents Note: Whilst every care has been taken to prepare these sales particulars, they are for guidance purposes only. All measurements are approximate are for general guidance purposes only and whilst every care has been taken to ensure their accuracy, they should not be relied upon and potential buyers are advised to recheck the measurements.