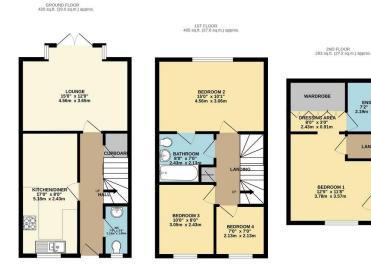

## Phillips George

EPC TO FOLLOW...

Whilst every attempt has been made to ensure the accuracy of the floorpian contained here, measurements of doors, windows, rooms and any other items are approximate and no responsibility is taken for any error, omission or mis-statement. This plan is not in flustrative purposes only and should be used as such year yroopective purchaser. The services, systems and appliances shown have not been tested and no guarantee as to their operability or efficiency can be given.

FNSUITE 7'2" x 7'0" 2.19m x 2.13m