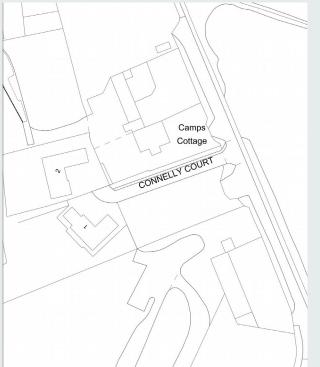

#### LOCATION:

The subjects are located within Camps Industrial Estate on Camps Road, adjacent to Connelly Court.

Camps Industrial Estate lies within West Lothian is situated to the East of East Calder and Livingston, and benefits from good access to the A71 which links Edinburgh to Ayrshire.

#### **DESCRIPTION:**

The subjects comprise an enclosed tarmac yard extending to circa 0.25 acres, which is secured by a palisade fence.