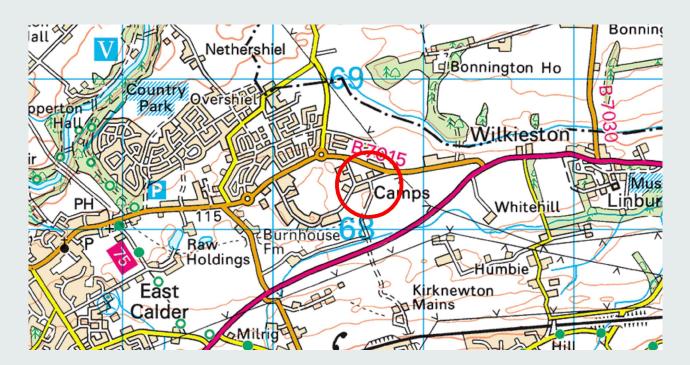

#### LOCATION:

The subjects are located within Camps Industrial Estate on Camps Road, adjacent to Connelly Court.

Camps Industrial Estate lies within West Lothian is situated to the East of East Calder and Livingston, and benefits from good access to the A71 which links Edinburgh to Ayrshire.