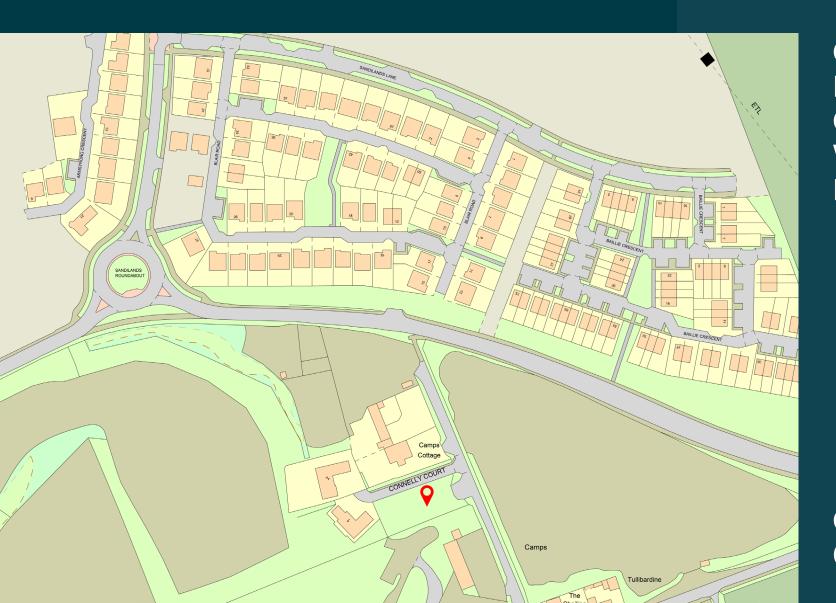

#### LOCATION:

The subjects are located within Camps Industrial Estate on Camps Road, adjacent to Connelly Court.

Camps Industrial Estate lies within West Lothian is situated to the East of East Calder and Livingston, and benefits from good access to the A71 which links Edinburgh to Ayrshire.

#### **DESCRIPTION:**

The subjects comprise an enclosed tarmac yard extending to circa 0.25 acres, which is secured by a palisade fence.