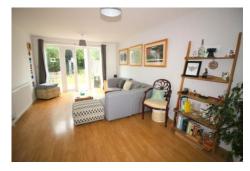

#### LOUNGE

17' 2" x 11' 00" (5.23m x 3.35m) uPVC double glazed doors leading to the rear garden, radiator and power points, smooth ceiling, opening leading into the dining room.