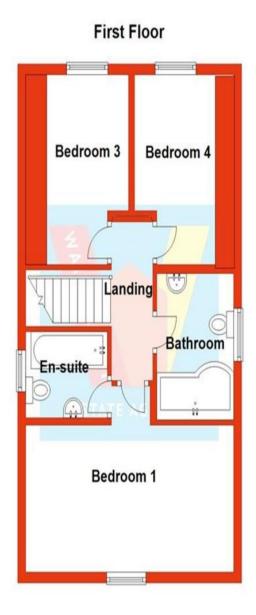

#### **STAIRS**

Stairs leading to the first floor.

#### **LANDING**

Doorw ays leading into the first floor living accommodation.

#### BEDROOM 1

13' 11" x 9' 5" into eves  $(4.24 \,\mathrm{m\,x}\ 2.87 \,\mathrm{m})$  Double glazed w indow to the front aspectw ith stunning views overlooking The River Tamar and extending towards Dartmoor, radiator, various power points, smooth ceiling.

#### **EN-SUITE**

Modern matching white en-suite comprising panelled bath with shower above, low level w.c., vanity unit with inset sink, radiator, tiled walls, velux window.

#### **BEDROOM 3**

12' 00" into eves x 6' 10" (3.66m x 2.08m) uPVC double glazed w indow to the rear aspect, various power points, smooth ceiling, radiator, storage into the eves.

#### BEDROOM 4

12' 00" x 6' 9" (3.66m x 2.06m) Double glazed window to the rear aspect, power points and radiator, smooth ceiling.

#### **BATHROOM**

Modern matching white bathroom suite comprising panelled bath with shower above, pedestal wash hand basin, low level w.c., radiator, part tiled walls, velux window.