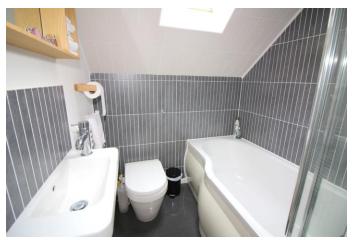

#### **BATHROOM**

Modern matching white bathroom suite comprising panelled bath with shower above, pedestal wash hand basin, low level w.c., radiator, part tiled walls, velux window.