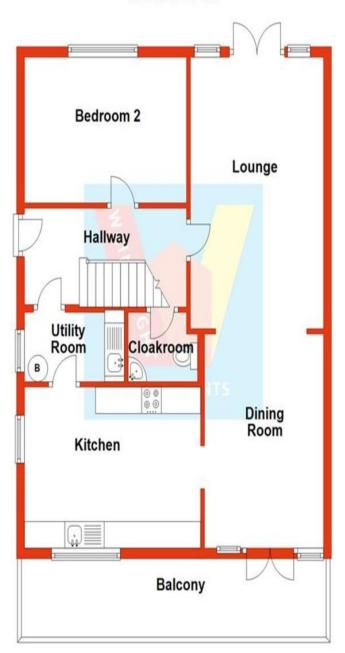

#### **ENTRANCE**

uPVC double glazed front door leading into the hallway.

#### **HALLWAY**

Stairs leading to the first floor, radiator and power point, smooth ceiling, doorways leading into the downstairs living accommodation.

#### LOUNGE

17' 2" x 11' 00" (5.23m x 3.35m) uPVC double glazed doors leading to the rear garden, radiator and power points, smooth ceiling, opening leading into the dining room.

#### **DINING ROOM**

11' 10" x 9' 10" (3.61m x 3m) uPVC double glazed doors leading out onto a decked balcony with views towards The River Tamar, radiator and power points, smooth ceiling, doorway leading into the kitchen.

#### KITCHEN

14' 8" x 8' 5" (4.47m x 2.57m) Modern matching kitchen comprising range of wall mounted and base units with work surfaces above, single drainer sink unit with mixer tap, built in electric oven and grill with gas hob and extractor hood above, built in fridge/freezer, space and plumbing for washing machine, various power points, smooth ceiling and down lighting, radiator, uPVC double glazed window to the front with views and side aspect, doorway leading into the utility room.

#### UTILITY ROOM

Single drainer sink unit with mixer tap and cupboard beneath, space for tumble dryer, radiator and power points, window to the side aspect, wall mounted combi boiler supplying the hot water

and central heating system, doorway leading into the hallway.

#### CLOAKROOM

Modern cloakroom with low level w.c. and wash hand basin.

#### **BEDROOM 2**

12' 5" x 8' 4" (3.78m x 2.54m) uPVC double glazed window to the rear aspect, radiator, various power points, smooth ceiling.

# **Ground Floor**

WWW.EPC4U.COM