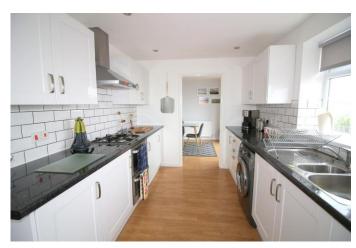

#### KITCHEN

14' 8" x 8' 5" (4.47m x 2.57m) Modern matching kitchen comprising range of wall mounted and base units with work surfaces above, single drainer sink unit with mixer tap, built in electric oven and grill with gas hob and extractor hood above, built in fridge/freezer, space and plumbing for washing machine, various power points, smooth ceiling and down lighting, radiator, uPVC double glazed window to the front with views and side aspect, doorway leading into the utility room.