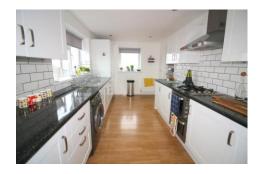

#### KITCHEN

14' 8" x 8' 5" (4.47m x 2.57m) Modern matching kitchen comprising range of wall mounted and base units with work surfaces above, single drainer sink unit with mixer tap, built in electric oven and grill with gas hob and extractor hood above, built in fridge/freezer, space and plumbing for washing machine, various power points, smooth ceiling and down lighting, radiator, uPVC double glazed window to the front with views and side aspect, doorway leading into the utility room.