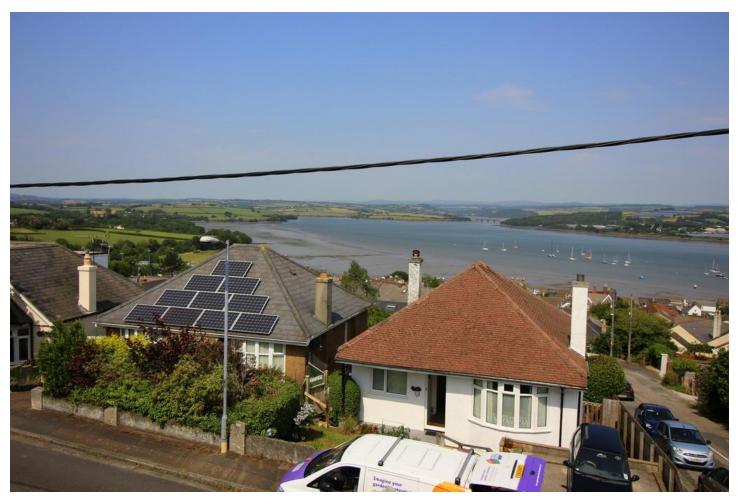

# **FOR SALE**

Offers over £270,000

Wainwright Estate Agents are delighted to offer for sale with NO ONWARD CHAIN this stunning detached four bedroom property with lovely views of The River Tamar and extending towards Dartmoor. The property is located within walking distance to the popular town centre of Saltash. To appreciate all this home has to offer an internal viewing is highly recommended. EPC = C (77)

#### DESCRIPTION

This is a very well presented detached property with stunning views of The River Tamar and extending towards Dartmoor, located within walking distance of Saltash town centre the property has light and airy living accommodation which briefly comprises lounge with opening leading into the dining roomwhere there are double glazed doors leading out onto a balcony with views, modern fitted kitchen, utility room, cloakroom and double bedroom on the ground floor with three bedrooms and modern family bathroom on the first floor, the master bedrooms has a modern ensuite bathroom and has stunning views over looking The River Tamar, rear garden and off road parking for approx. two vehicles at the front of the property. Other benefits include double glazing and gas central heating. This property really needs to be viewed to appreciate all it has to offer and the great location.

#### **LOCATION**

Saltash is a popular Cornish Town located across the River Tamar from Plymouth and is often known as The Gateway To Cornw all. The town centre has many shops with doctors, dentists, library, leisure centre and train station, there are regular bus services to the local and surrounding areas. There are various popular schools in the area and a college. Saltash offers great transport links to Devon and Cornwall along the A38 corridor