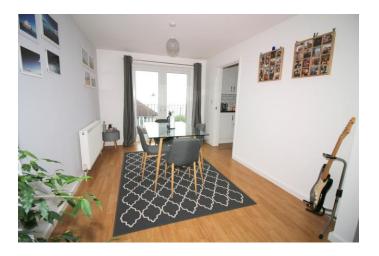

#### **DINING ROOM**

11' 10" x 9' 10" (3.61m x 3m) uPVC double glazed doors leading out onto a decked balcony with views towards The River Tamar, radiator and power points, smooth ceiling, doorway leading into the kitchen.