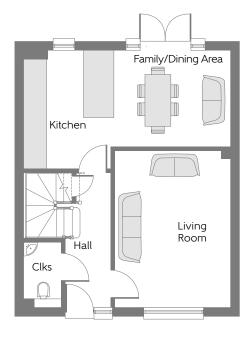

## **Ground Floor**

Kitchen 3.444m x 2.490m 11'4" x 8'2" Family/ Dining Room 3.488m x 2.750m 11'5" x 9'0" Living Room 4.540m x 3.337m 14'11" x 10'11"

Clks Cloakroom