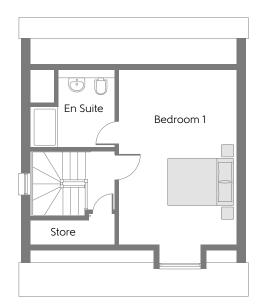

Bellway Homes Limited (Durham Division) 10 Pioneer Court, Morton Palms Business Park, Darlington, County Durham DL1 4WD

Telephone: 01325 744 844 www.bellway.co.uk





## Second Floor

Bedroom 1 5.144m x 3.412m 16'11" x 11'2"



## First Floor

| Bedroom 2 | 3.163m x | 3.052m | 10′5″ | Х | 10'0" |
|-----------|----------|--------|-------|---|-------|
| Bedroom 3 | 3.445m x | 2.727m | 11′4″ | Х | 8′11″ |
| Bedroom 4 | 3.377m x | 2.790m | 11′1″ | Х | 9'2"  |



## **Ground Floor**

Kitchen 3.444m x 2.490m 11'4" x 8'2" Family/ Dining Room 3.488m x 2.750m 11'5" x 9'0" Living Room 4.540m x 3.337m 14'11" x 10'11"





Clks Cloakroom