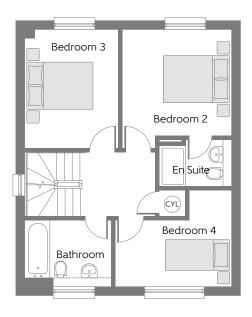

## First Floor

| Bedroom 2 | 3.163m x | 3.052m | 10′5″ | Х | 10'0" |
|-----------|----------|--------|-------|---|-------|
| Bedroom 3 | 3.445m x | 2.727m | 11′4″ | Х | 8′11″ |
| Bedroom 4 | 3.377m x | 2.790m | 11′1″ | Х | 9'2"  |