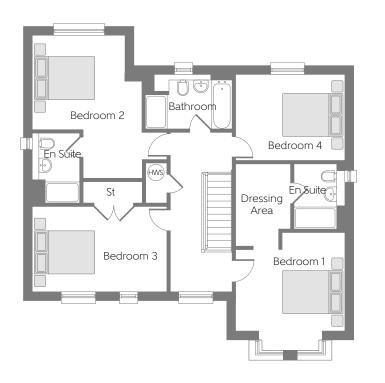

## First Floor

| Bedroom 1     | 3.725m x 3.383m<br>(max) (min)<br>4.932m x 3.765m<br>(max) (max)<br>4.611m x 2.912m | 12'3" x 11'1" (max) (min) 16'2" x 12'4" (max) (max) 15'2" x 9'7" |
|---------------|-------------------------------------------------------------------------------------|------------------------------------------------------------------|
| Bedroom 2     |                                                                                     |                                                                  |
| Bedroom 3     |                                                                                     |                                                                  |
| Bedroom 4     | 3.789m x 2.952m                                                                     | 12′5″x 9′8″                                                      |
| Dressing Area | 2.904m x 1.933m<br>(max) (max)                                                      | 9′6″ x 6′4″<br>(max) (max)                                       |