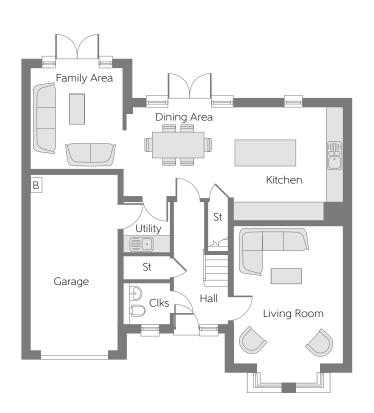

## **Ground Floor**

Kitchen/Dining Area 7.472m x 3.265m 24'6" x 10'9" 3.480m x 3.255m 11′5″ x 10′8″ Family Area  $4.750 \text{m} \times 3.728 \text{m}$   $15'7'' \times 12'3''$ Living Room