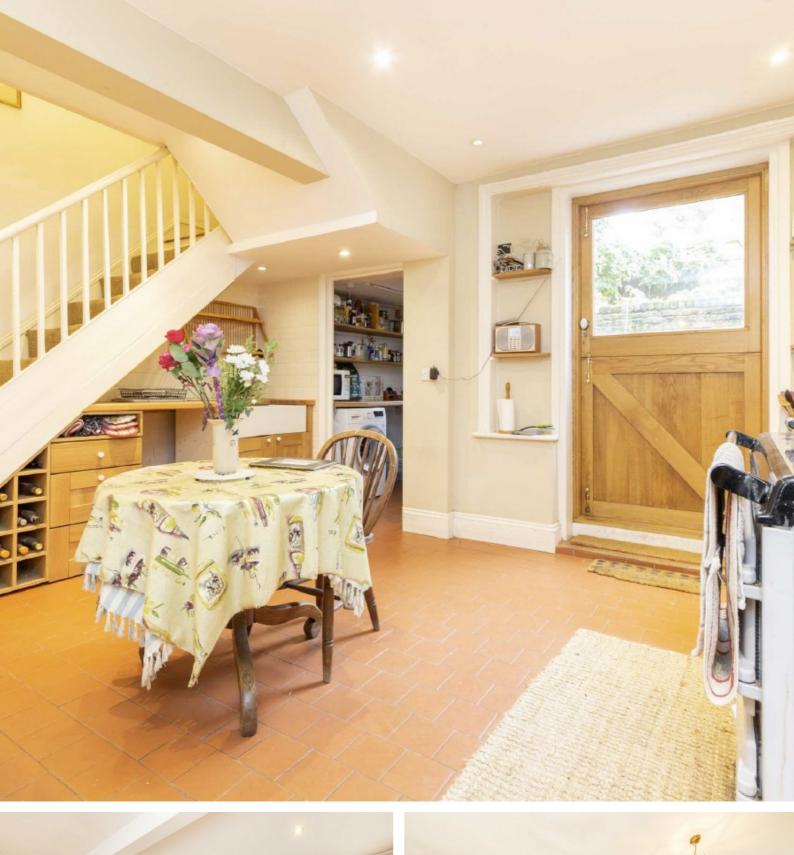

Situated over four floors, the property has a double kitchen and dining room on the lower ground floor with an aga oven and original fireplaces. The kitchen opens onto the private rear garden and has a separate utility room. The ground floor has the main reception room, bedroom and the second bathroom.