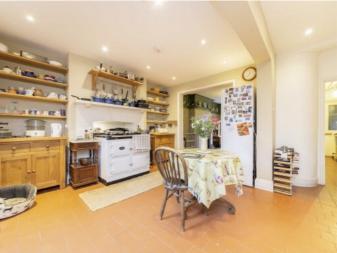

Situated over four floors, the property has a double kitchen and dining room on the lower ground floor with an aga oven and original fireplaces. The kitchen opens onto the private rear garden and has a separate utility room. The ground floor has the main reception room, bedroom and the second bathroom.