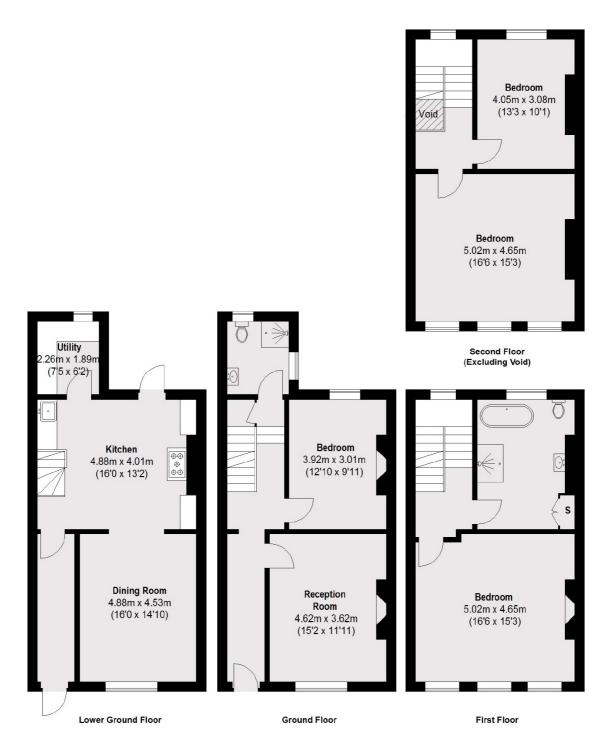

Situated over four floors, the property has a double kitchen and dining room on the lower ground floor with an aga oven and original fireplaces. The kitchen opens onto the private rear garden and has a separate utility room. The ground floor has the main reception room, bedroom and the second bathroom.

The first floor holds the master bedroom which has original flooring and views over Stepney Green. The family bathroom has been recently refurbished and has a a free standing bath along with a walk in shower. The top floor holds a further two bedrooms.

## Stepney Green, London, E1

Total area (approx.):(Excluding Void) 179.08 sq. m (1928 Sq. ft)