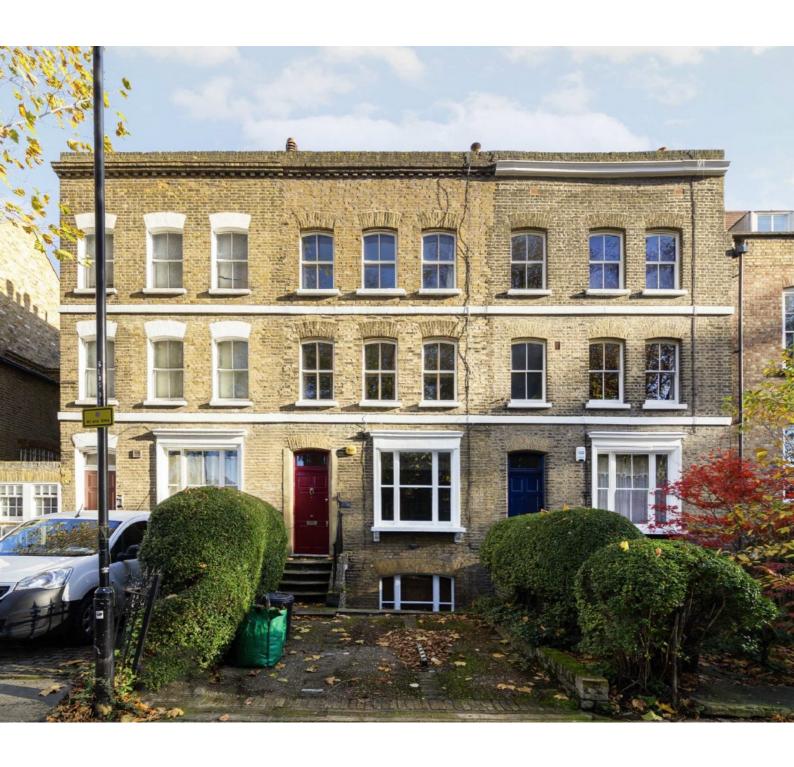

## Stepney Green, London, E1

Located on a cobblestone lane by Stepney Green this Victorian, five bedroom terraced townhouse has many of it's original features, a private garden, two bathrooms and views over the green.

The property has many of it's original features with wooden flooring, sash windows with wooden shutters and secondary glazing on the front of the house. The property is sold chain free and has driveway parking.