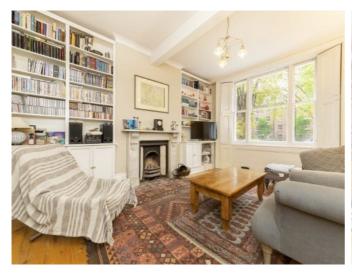

Situated over four floors, the property has a double kitchen and dining room on the lower ground floor with an aga oven and original fireplaces. The kitchen opens onto the private rear garden and has a separate utility room. The ground floor has the main reception room, bedroom and the second bathroom.

The first floor holds the master bedroom which has original flooring and views over Stepney Green. The family bathroom has been recently refurbished and has a a free standing bath along with a walk in shower. The top floor holds a further two bedrooms.

The property has many of it's original features with wooden flooring, sash windows with wooden shutters and secondary glazing on the front of the house. The property is sold chain free and has driveway parking.