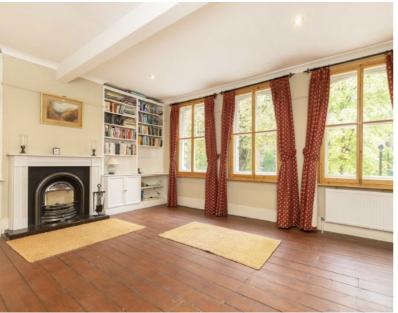

Situated over four floors, the property has a double kitchen and dining room on the lower ground floor with an aga oven and original fireplaces. The kitchen opens onto the private rear garden and has a separate utility room. The ground floor has the main reception room, bedroom and the second bathroom.

The property has many of it's original features with wooden flooring, sash windows with wooden shutters and secondary glazing on the front of the house. The property is sold chain free and has driveway parking.