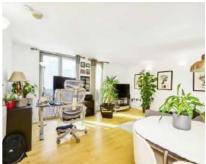

## Plumbers Row, E1 £400,000

A spacious one bedroom apartment in a sought after location presented with modern interiors. This one bedroom apartment has a semi open plan living room with space to dine and a fully integrated kitchen. Each room, including the large double bedroom with in-built storage, has access to a Juliet balcony and the floor to ceiling windows allow for a generous amount of natural light.