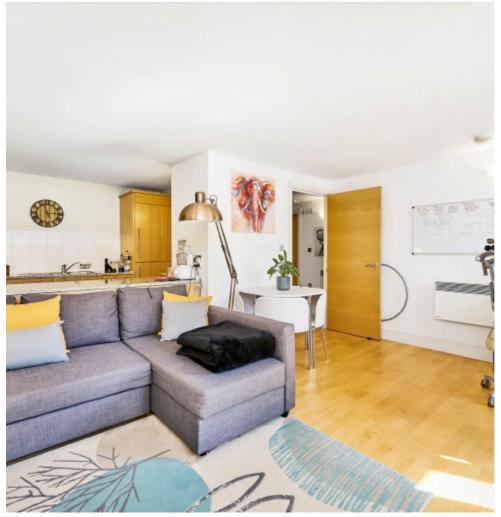

## Plumbers Row, E1 £400,000

A spacious one bedroom apartment in a sought after location presented with modern interiors. This one bedroom apartment has a semi open plan living room with space to dine and a fully integrated kitchen. Each room, including the large double bedroom with in-built storage, has access to a Juliet balcony and the floor to ceiling windows allow for a generous amount of natural light.