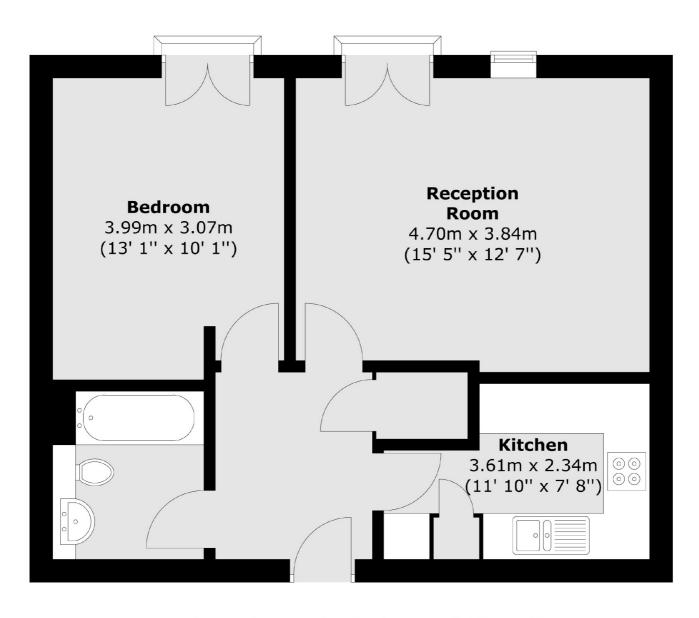

## Plumbers Row, London, E1

Total area (approx.): 51.4 sq. m (553 sq. ft) Total balcony area (approx.): 0.4 sq. m (4 sq. ft)

Shoreditch

EC2A 3EP

0207 483 6371

London

Sales

44 Great Eastern Street