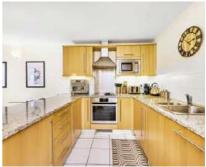

## Plumbers Row, E1 £400,000

A spacious one bedroom apartment in a sought after location presented with modern interiors. This one bedroom apartment has a semi open plan living room with space to dine and a fully integrated kitchen. Each room, including the large double bedroom with in-built storage, has access to a Juliet balcony and the floor to ceiling windows allow for a generous amount of natural light.