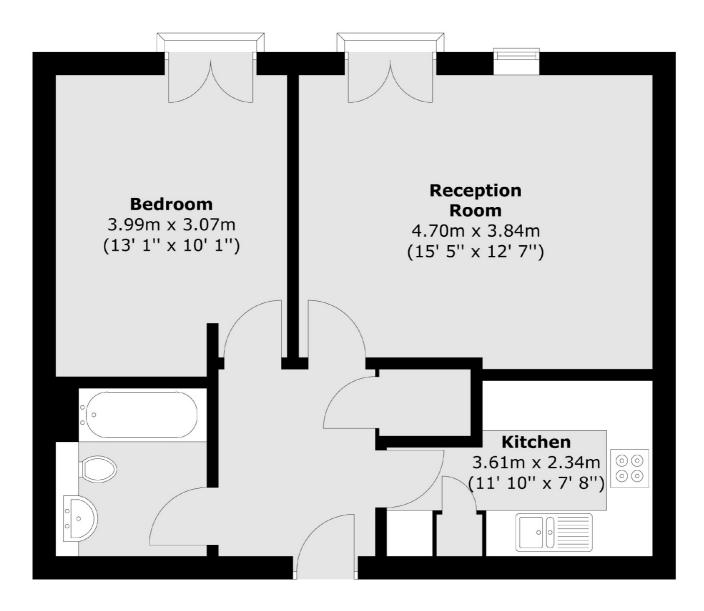

### Plumbers Row, London, E1

Total area (approx.) : 51.4 sq. m (553 sq. ft) Total balcony area (approx.) : 0.4 sq. m (4 sq. ft)

Shoreditch 44 Great Eastern Street London EC2A 3EP Sales 0207 483 6371 Energy Rating: C. We aim to make our particulars both accurate and reliable. However they are not guaranteed; nor do they form part of an offer or contract. If you require clarification on any points then please contact us, especially if you're traveling some distance to view. Please note that appliances and heating systems have not been tested and therefore no warranties can be given as to their good working order.