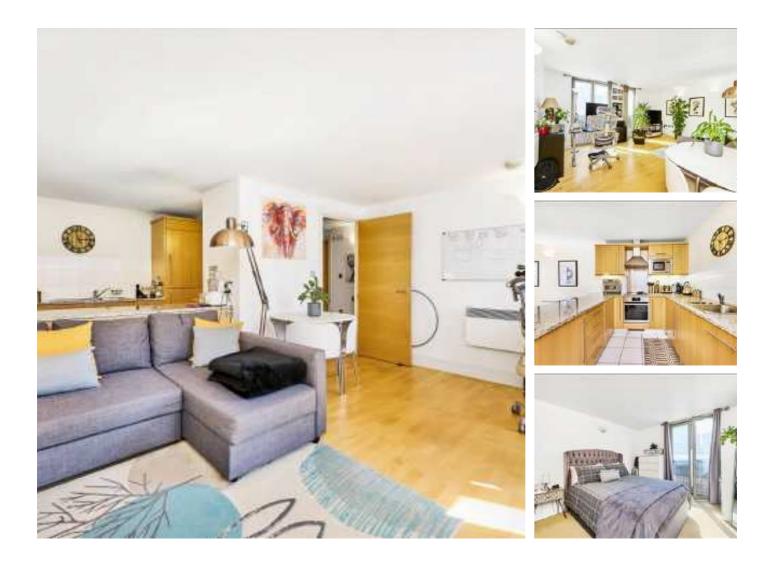

## Plumbers Row, E1 £425,000

A spacious one bedroom apartment in a sought after location presented with modern interiors. This one bedroom apartment has a semi open plan living room with space to dine and a fully integrated kitchen. Each room, including the large double bedroom with in-built storage, has access to a Juliet balcony and the floor to ceiling windows allow for a generous amount of natural light.

#### Features

One Bedroom Apartment Fully Integrated Kitchen Juliet Balconies Sought After Location Great Transport Links Modern Interiors