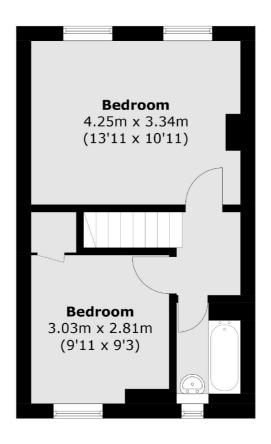

## Wimbourne Street, N1 £425,000

A two double bedroom apartment split over two levels in a purpose built secure development located in Hoxton. The apartment is comprised of a spacious reception room which opens onto a private balcony, two double bedrooms with plentiful storage space, a kitchen/diner, and a family bathroom with separate WC.

## Wimbourne Street, London, N1

**Ground Floor** 

**First Floor** 

Total area (approx.): 63.3 sq. m (681.4 sq. ft)

0207 483 6371