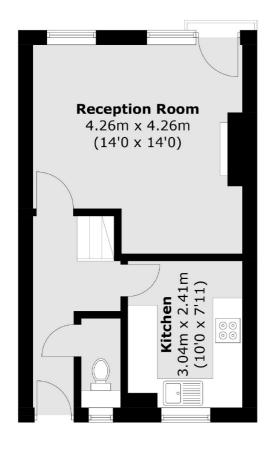

## Wimbourne Street, N1 £425,000

A two double bedroom apartment split over two levels in a purpose built secure development located in Hoxton. The apartment is comprised of a spacious reception room which opens onto a private balcony, two double bedrooms with plentiful storage space, a kitchen/diner, and a family bathroom with separate WC.

## Wimbourne Street, London, N1

**Ground Floor** 

**First Floor** 

Total area (approx.): 63.3 sq. m (681.4 sq. ft)

0207 483 6371