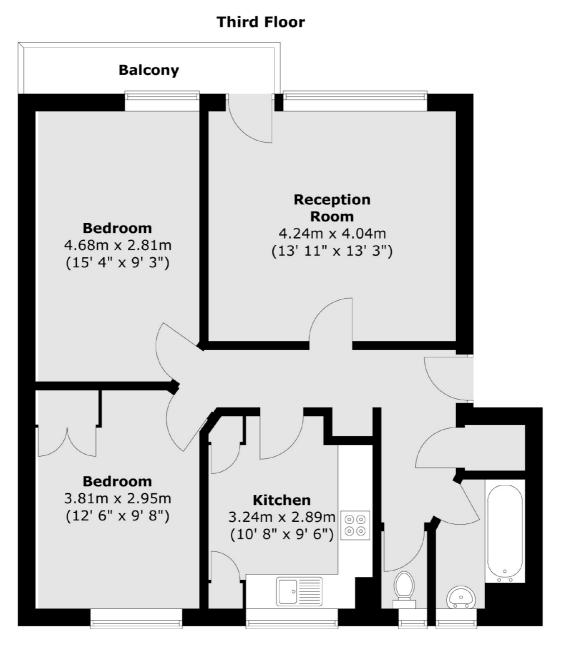

## **Stepney Way, E1** £340,000

This flat compromises of two good sized double bedrooms a generous reception room, kitchen, bathroom with separate WC and private balcony. This is a fantastic opportunity to add value or to leave your own mark on your new home.

### Stepney Way, London, E1

Total area (approx.) : 67.3 sq. m (724 sq. ft) Total balcony area (approx.) : 3.4 sq. m (36 sq. ft)

Shoreditch 44 Great Eastern Street London EC2A 3EP Sales 0207 483 6371 Energy Rating: E. We aim to make our particulars both accurate and reliable. However they are not guaranteed; nor do they form part of an offer or contract. If you require clarification on any points then please contact us, especially if you're traveling some distance to view. Please note that appliances and heating systems have not been tested and therefore no warranties can be given as to their good working order.