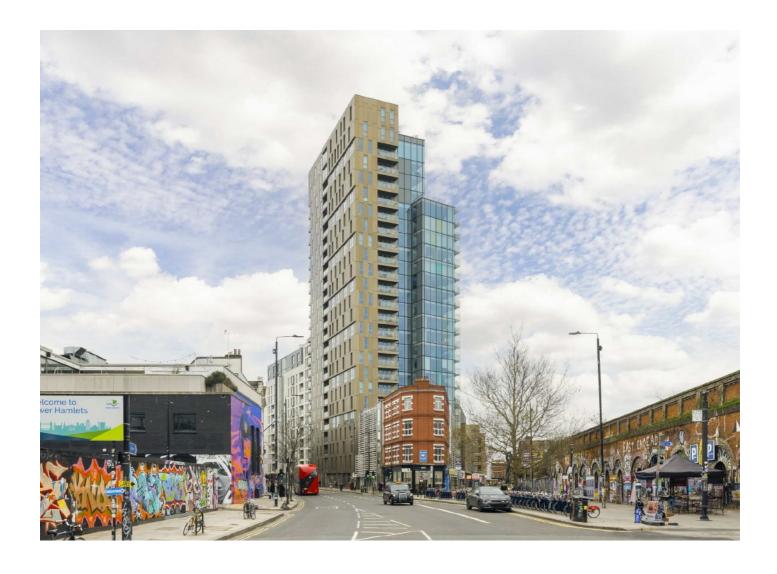

## Avantgarde Place, E1 £799,950

A modern two bedroom apartment that has been fully refurbished on the twelfth floor of this secure building with access to concierge. This property has a well finished open plan living room and kitchen with modern appliances that leads out onto a large roof terrace. With stunning views. There are floor to ceiling windows throughout with new wooden flooring fitted.

This apartment is located in the centre of Shoreditch with the abundance of eateries, bars and shops on its doorstep. Shoreditch High Street Station is 100 yards away and Redchurch Street is 120 yards walk to name few local hot spots.