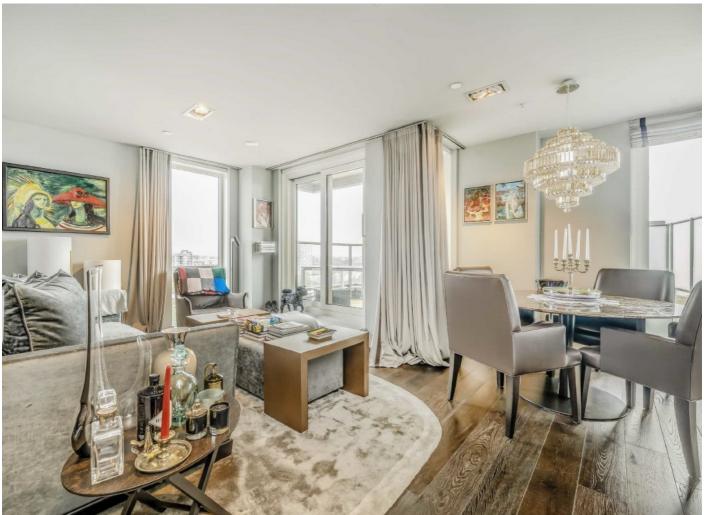

## Avantgarde Place, E1 £799,950

A modern two bedroom apartment that has been fully refurbished on the twelfth floor of this secure building with access to concierge. This property has a well finished open plan living room and kitchen with modern appliances that leads out onto a large roof terrace. With stunning views. There are floor to ceiling windows throughout with new wooden flooring fitted.