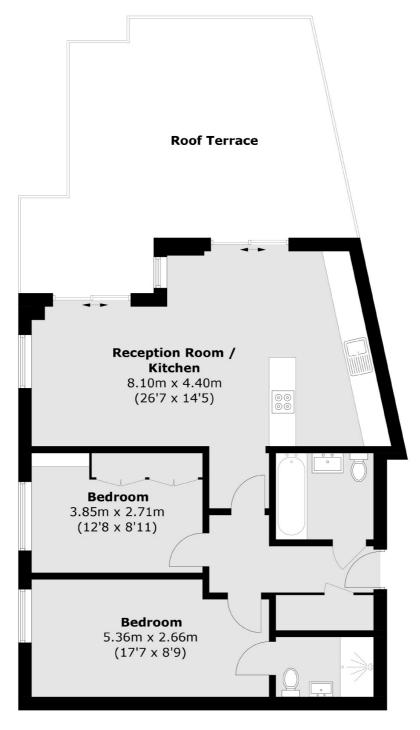

## Avantgarde Place, London, E1

Total area (approx.): 73.9 sq. m (795.4 sq. ft) Roof Terrace: 33.5 sq. m (360.6 sq. ft)

Shoreditch

London

Sales

EC2A 3EP

0207 483 6371

44 Great Eastern Street