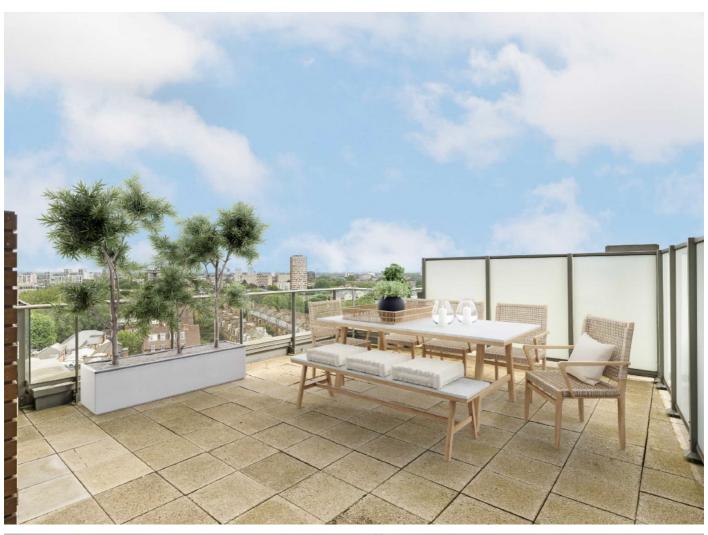

## Avantgarde Place, E1 £799,950

A modern two bedroom apartment that has been fully refurbished on the twelfth floor of this secure building with access to concierge. This property has a well finished open plan living room and kitchen with modern appliances that leads out onto a large roof terrace. With stunning views. There are floor to ceiling windows throughout with new wooden flooring fitted.

## **Features**

Two Bedrooms
Roof Terrace
24 Hour Concierge
Parking
Gym
Central Shoreditch Location

Shoreditch 0207 483 6371 dexters.co.uk

Avantgarde Place, E1

## Avantgarde Place, London, E1

Total area (approx.): 73.9 sq. m (795.4 sq. ft) Roof Terrace: 33.5 sq. m (360.6 sq. ft)

Shoreditch

London

Sales

EC2A 3EP

0207 483 6371

44 Great Eastern Street