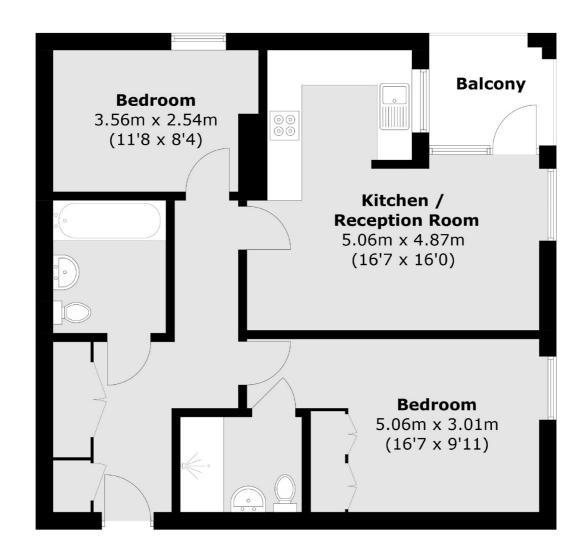

### **Third Floor**

Total area (approx.): 63.6 sq. m (684.6 sq. ft) Balcony(approx): 4.0 sq. m (43.0 sq. ft)

Shoreditch

London

Sales

EC2A 3EP

0207 483 6371

44 Great Eastern Street