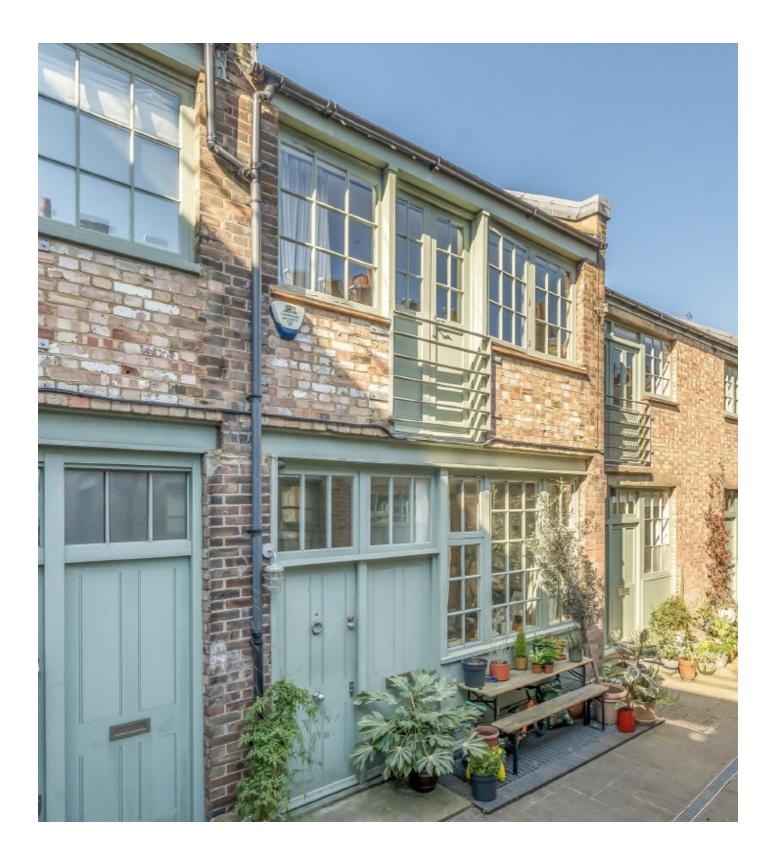

## **Temple Yard, E2**

Three bedroom freehold house arranged over four floors set within a sought after location and within a private, gated mews. The upper and lower ground floors are a virtual mirror image, both having a smart design with a large double bedroom with ample storage and modern en-suites. The first floor consists of the large main living area, a bright open plan, fully integrated kitchen, and space to dine. The second floor offers a multifunctional space. It is currently used as a home office but would also accommodate a further double room, with fitted storage and en-suite. This area has a generous amount of natural light complimented by skylight.

The exclusive Temple Yard Mews is on the boundary of the famed Columbia Road. Shoreditch, Cambridge Heath, Hoxton and the City are all within a short walking distance whilst being equidistant from Cambridge Heath (Overground) and Bethnall Green (Central Line) stations giving access to convenient travel to all corners of the City and beyond.