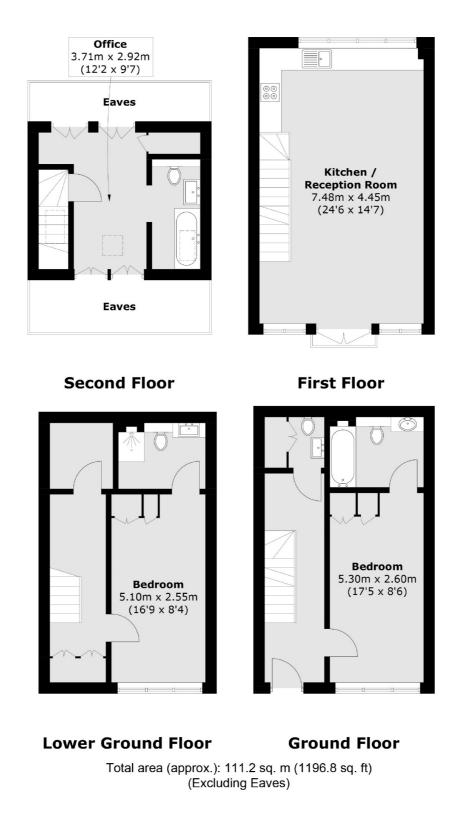

## **Temple Yard, E2**

Three bedroom freehold house arranged over four floors set within a sought after location and within a private, gated mews. The upper and lower ground floors are a virtual mirror image, both having a smart design with a large double bedroom with ample storage and modern en-suites. The first floor consists of the large main living area, a bright open plan, fully integrated kitchen, and space to dine. The second floor offers a multifunctional space. It is currently used as a home office but would also accommodate a further double room, with fitted storage and en-suite. This area has a generous amount of natural light complimented by skylight.