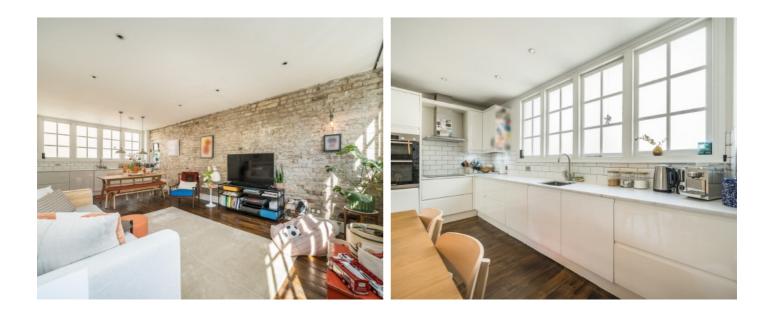

## **Temple Yard, E2**

Three bedroom freehold house arranged over four floors set within a sought after location and within a private, gated mews. The upper and lower ground floors are a virtual mirror image, both having a smart design with a large double bedroom with ample storage and modern en-suites. The first floor consists of the large main living area, a bright open plan, fully integrated kitchen, and space to dine. The second floor offers a multifunctional space. It is currently used as a home office but would also accommodate a further double room, with fitted storage and en-suite. This area has a generous amount of natural light complimented by skylight.