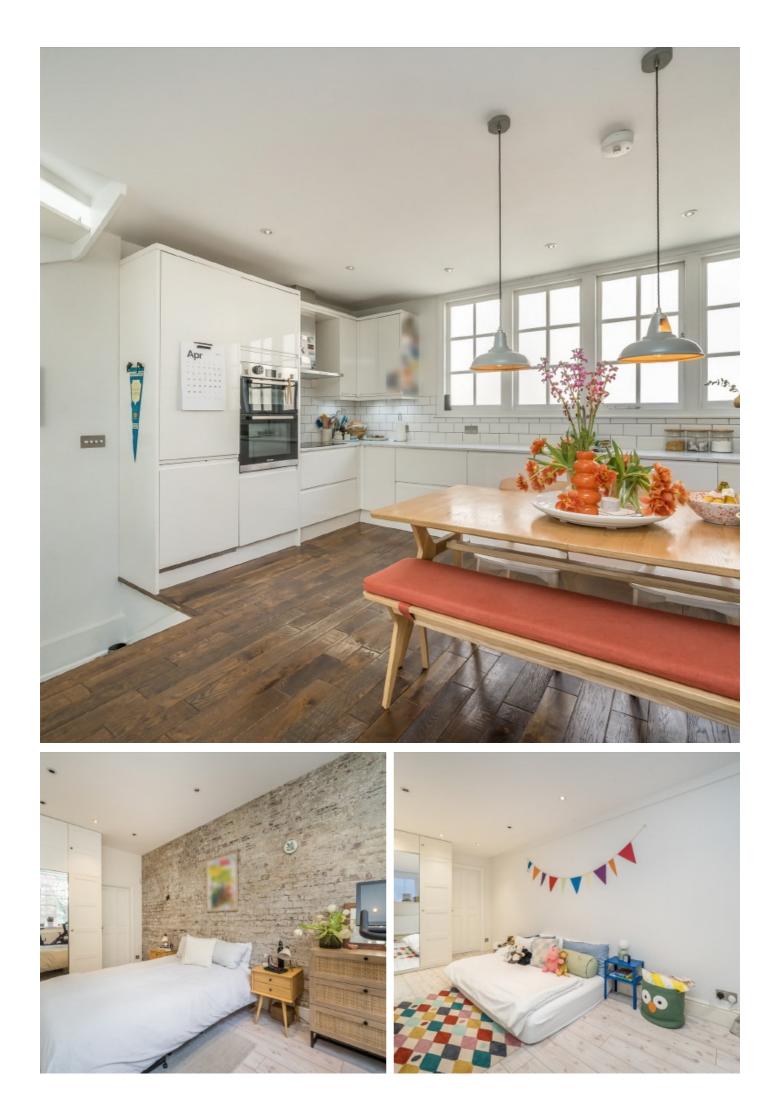

## **Temple Yard, E2**

Three bedroom freehold house arranged over four floors set within a sought after location and within a private, gated mews. The upper and lower ground floors are a virtual mirror image, both having a smart design with a large double bedroom with ample storage and modern en-suites. The first floor consists of the large main living area, a bright open plan, fully integrated kitchen, and space to dine. The second floor offers a multifunctional space. It is currently used as a home office but would also accommodate a further double room, with fitted storage and en-suite. This area has a generous amount of natural light complimented by skylight.