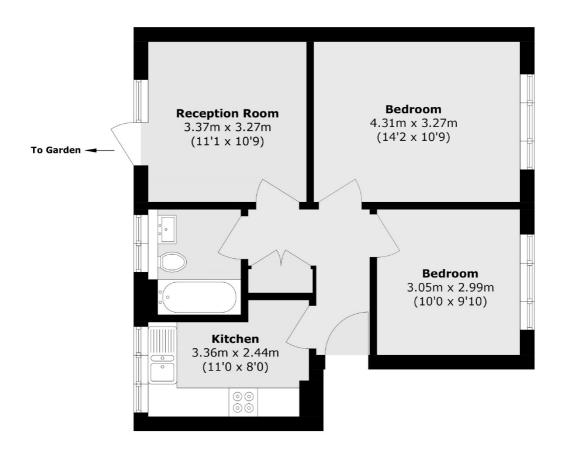

## Osier Street, E1 £500,000

A two double bedroom apartment located within the 1930's Art Deco block Osier Court. This ground floor flat offers a good sized reception room with access to a large private terrace, a separate kitchen, two double bedrooms and family bathroom. The property retains many of the original features including wooden flooring, high ceilings and Crittal Windows, and offers secure entry.

## Osier Street, London, E1

Total area (approx.): 55.3 sq. m (595.2 sq. ft)

Shoreditch

London

Sales

EC2A 3EP

0207 483 6371

44 Great Eastern Street