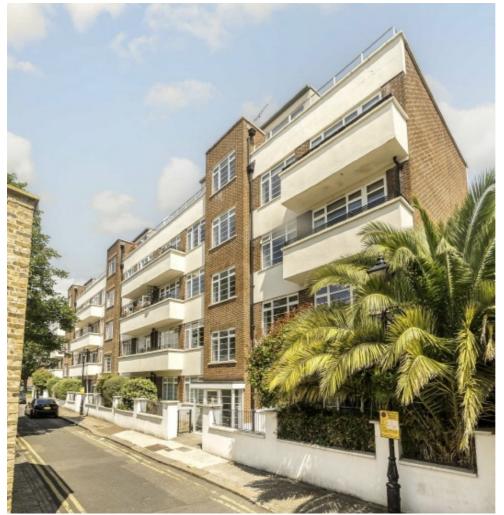

## Osier Street, E1 £500,000

A two double bedroom apartment located within the 1930's Art Deco block Osier Court. This ground floor flat offers a good sized reception room with access to a large private terrace, a separate kitchen, two double bedrooms and family bathroom. The property retains many of the original features including wooden flooring, high ceilings and Crittal Windows, and offers secure entry.

Osier Court is located on a quiet residential street and is 0.1 miles from Stepney Green Tube Station and under half a mile to Bethnal Green Tube Station. Whitechapel Station is 0.6 miles away for access to the new Elizabeth Line.